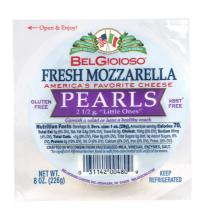

#### 001079 - Cheese Mozzarella Fresh Pearls

SUPERB FLAVOR, CONSISTENT QUALITY, TRADITIONAL CRAFTSMANSHIP

| MFG # | SPC #  | GTIN           | Pack | Pack Desc.  |
|-------|--------|----------------|------|-------------|
| 00480 | 001079 | 10031142004806 | 12   | 12 / 1 / cs |

| Gross Weight | Net Weight | Catch Weight | Country of Origin | Kosher | Child Nutrition |
|--------------|------------|--------------|-------------------|--------|-----------------|
| 6.62lb       | 6lb        | No           | USA               |        | No              |