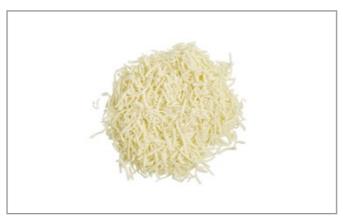

### Serving Suggestions

Serve a bowl of shredded Parmesan on the table with pasta dishes, steamed vegetables, soups, salads and pizzas. Add shredded Parmesan to hot garlic mashed potatoes or risotto.

## Prep & Cooking Suggestions

Sprinkle on a pizza or salad.