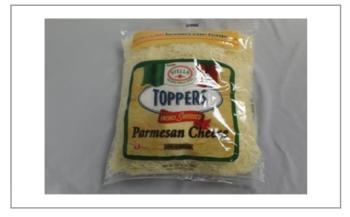

### STELLA 001088 - Cheese Parmesan Shredded Top Zip 74

Stella® cheeses are flavorful and combine old world craftsmanship with rich dairy heritage, dating back to 1923. From shredded to crumbled and sharp to sweet, the wide range of Stella® cheese products will infuse your meals with a hint of romantic flavor that's sure to wow your guests.