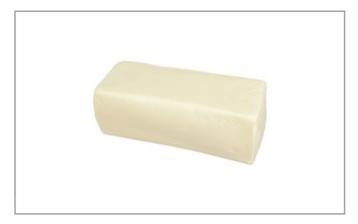

### 001139 - Cheese Mozzarella Lmwm 000100 Test

Clean, milky flavor and classically soft, stretchy texture. With All-Natural Ingredients, made with rBST-free\* milk. No artificial ingredients, whiteners, or colors. Our Mozzarella comes in conveniently sliceable logs for uniform slicing and portioning, or we offer our Mozzarella in several convenient sizes to suit your culinary needs.