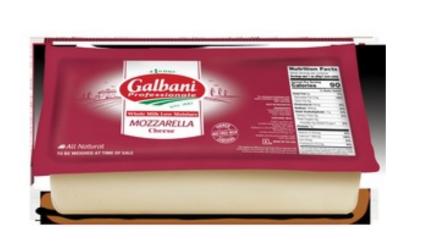

#### 001139 - Cheese Mozzarella Lmwm 000100 Test

Clean, milky flavor and classically soft, stretchy texture. With All-Natural Ingredients, made with rBST-free\* milk. No artificial ingredients, whiteners, or colors. Our Mozzarella comes in conveniently sliceable logs for uniform slicing and portioning, or we offer our Mozzarella in several convenient sizes to suit your culinary needs.

### **Product Specifications**

| Brand   | Manufacturer               | Product Category  |
|---------|----------------------------|-------------------|
| GALBANI | Lactalis Retail Dairy Inc. | Cheese Mozzarella |