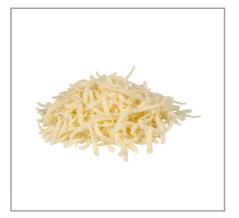

Calcium 197mg

Potassium 47mg

Protein 7g

Iron 0mg

Grande Cheddar Blend provides an even melt with excellent stretch, does not burn and has outstanding reheat qualities. It has consistent performance and is all natural - made without preservatives, fillers or artificial ingredients.

## 001151 - Cheese Mozz Cheddar Blend Shredded

Grande Cheddar Blend provides an even melt with excellent stretch, does not burn and has outstanding reheat qualities. It has consistent performance and is all natural - made without preservatives, fillers or artificial ingredients.