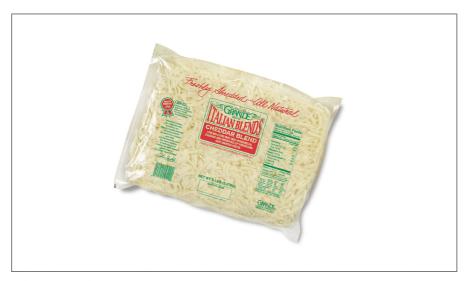

### **GRANDE**

## 001151 - Cheese Mozz Cheddar Blend Shredded

80

90

20%

7%

9%

0%

0%

Calcium 197mg

Potassium 47mg

Protein 7g

Iron 0mg

Grande Cheddar Blend provides an even melt with excellent stretch, does not burn and has outstanding reheat qualities. It has consistent performance and is all natural - made without preservatives, fillers or artificial ingredients.

# Serving Suggestions

Handling Suggestions

Grande Cheddar Blend is perfect for pizza, or for melting on sandwiches, pasta and other dishes.