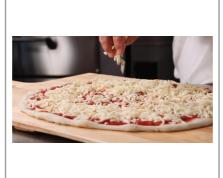

# Serving Suggestions

Handling Suggestions

Grande Cheddar Blend is perfect for pizza, or for melting on sandwiches, pasta and other dishes.