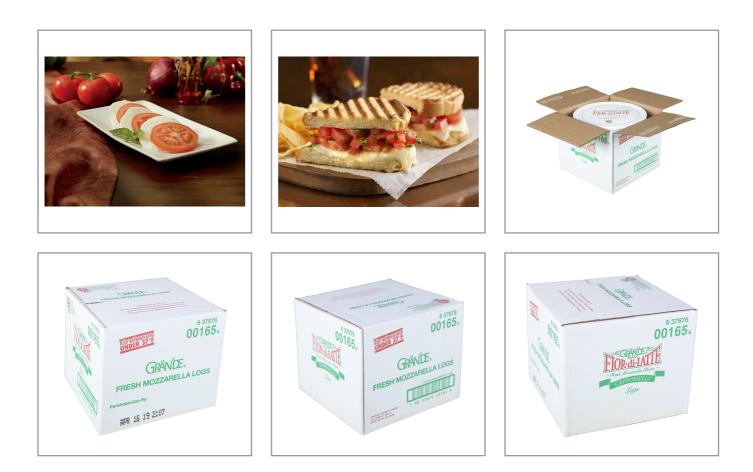

Serving Suggestions

Grande Cepponelli is perfect for use in Caprese salads and sandwiches.