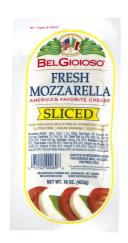

## 001666 - Cheese Mozzarella Log Thermo Sliced

A versatile option.





#### \* Benefits

| Ingredients                                 | ▲ Allergens                                                                                                 |
|---------------------------------------------|-------------------------------------------------------------------------------------------------------------|
| Pasteurized Milk, Vinegar,<br>Enzymes, Salt | Contains:    milk     Free From:   crustaceans   eggs   fish   peanuts     sesame   soy   tree nuts   wheat |
|                                             |                                                                                                             |

## **Nutrition Facts**

Servings per Container 128 Serving size 1oz (28g)

# Amount per serving Calories

**70** 

%

|                       | % D