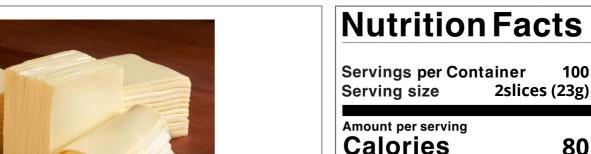

0%

1%

0%

1%

23%

% Daily Value\*

Slice Dimensions: 2.75x2.75". Color: white. Mild, slightly salty flavor profile. Smooth and medium firm in texture. This product has a moderate melt when heated. Qualifies for: Og Trans Fat Per Serving, Gluten-Free, Made with Milk. This product is sealed in a non-reclosable plastic film for ultimate freshness. Individual unit weighs 5 pounds. Each package contains 200 slices. Each slice weighs 0.39 ounce(s). Shipped in a recyclable, corrugate case containing 4 units. Shipping container net weight is 20 pounds.

# F2S013 - Cheese American White 200 Ct Slice

Slice Dimensions: 2.75x2.75". Color: white. Mild, slightly salty flavor profile. Smooth and medium firm in texture. This product has a moderate melt when heated. Qualifies for: 0g Trans Fat Per Serving, Gluten-Free, Made with Milk. This product is sealed in a non-reclosable plastic film for ultimate freshness. Individual unit weighs 5 pounds. Each package contains 200 slices. Each slice weighs 0.39 ounce(s). Shipped in a recyclable, corrugate case containing 4 units. Shipping container net weight is 20 pounds.