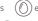

| سا | ~~~ | 4:0 | ntc |
|----|-----|-----|-----|
| m  | gre | are | nts |

MILK, CREAM, WATER, SODIUM CITRATE, SALT, CHEESE **CULTURE, SORBIC ACID** (PRESERVATIVE), ENZYMES, CITRIC ACID, SOY LECITHIN. CONTAINS: MILK, SOY

A Allergens

#### **Contains:**

## Free From:

08394

# Prep & Cooking Suggestions

Keep Refrigerated until use. Once opened, rewrap and refrigerate.

(∰) tree nuts (♣) wheat