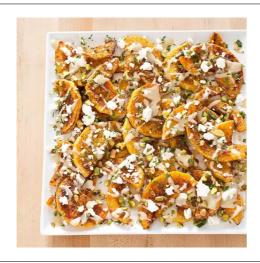

# Serving Suggestions

Make a Greek pizza with red and green peppers, tomatoes, calamata olives and crumbled Feta cheese. Add diced or shredded Mozzarella with the Feta for a cheesier pizza. Toss cooked shrimp and pasta with Feta, green onion, tomatoes, oregano and pepper.