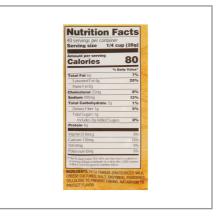

# **Nutrition Facts**

Servings per Container 40 10Z (28g) Serving size

### **Amount per serving** Calories

70

| Calories                | 70        |
|-------------------------|-----------|
| % Dai                   | ly Value* |
| Total Fat 6g            | 8%        |
| Saturated Fat 4g        | 20%       |
| Trans Fat 0g            |           |
| Cholesterol 25mg        | 8%        |
| Sodium 310mg            | 13%       |
| Total Carbohydrate 1g   | 0%        |
| Dietary Fiber 0g        | 0%        |
| Total Sugars 1g         |           |
| Includes 0g Added Sugar | 0%        |
| Protein 4g              |           |
| Vitamin D 0mcg          | 0%        |
| Calcium 140mg           | 11%       |
| Iron 0mg                | 0%        |
| Potassium 0mg           | 0%        |

\* The % Daily Value (DV) tells you how much a nutrient in a serving of food contributes to a daily diet. 2,000 calories a day is used for general nutrition advice.