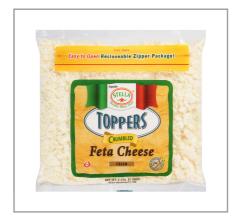

## 001886 - Cheese Feta Crumbled Toppers 700144

Stella cheeses are flavorful and combine old world craftsmanship with rich dairy heritage, dating back to 1923. From shredded to crumbled and sharp to sweet, the wide range of Stella cheese products will infuse your meals with a hint of romantic flavor thats sure to wow your guests.

# 001886 - Cheese Feta Crumbled Toppers 700144

Stella cheeses are flavorful and combine old world craftsmanship with rich dairy heritage, dating back to 1923. From shredded to crumbled and sharp to sweet, the wide range of Stella cheese products will infuse your meals with a hint of romantic flavor thats sure to wow your guests.