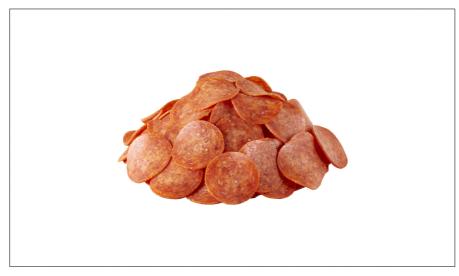

# F6D017 - Pepperoni Sliced 14 15 Ct 82457

Dependable performance, easy to handle. Unique spice blends for classic pepperoni flavor. Authentic brick-red appearance for great eye appeal. Specific target slice count for portion control.

#### \* Benefits

Dependable performance, easy to handle. Unique spice blends for classic pepperoni flavor. Authentic brick-red appearance for great eye appeal. Specific target slice count for portion control. 14-15 Pieces Per Ounce Keep Frozen Great as a pizza topping or as an ingredient.

# Serving Suggestions

Great as a pizza topping or as an ingredient. Also great for use in pasta dishes.