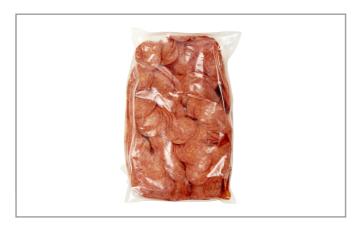

# F6D017 - Pepperoni Sliced 14 15 Ct 82457

Dependable performance, easy to handle. Unique spice blends for classic pepperoni flavor. Authentic brick-red appearance for great eye appeal. Specific target slice count for portion control.