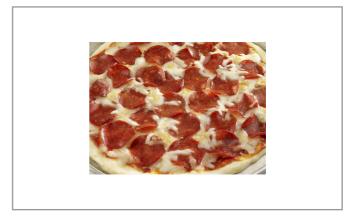

# Serving Suggestions

Great as a pizza topping or as an ingredient. Also great for use in pasta dishes.

# Prep & Cooking Suggestions

Bake~Fully cooked. Serve warm or cold. Simply open package and portion as needed.