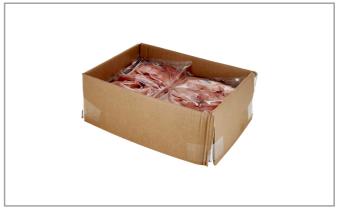

# F6D017 - Pepperoni Sliced 14 15 Ct 82457

Dependable performance, easy to handle. Unique spice blends for classic pepperoni flavor. Authentic brick-red appearance for great eye appeal. Specific target slice count for portion control.

#### \* Benefits

Dependable performance, easy to handle. Unique spice blends for classic pepperoni flavor. Authentic brick-red appearance for great eye appeal. Specific target slice count for portion control. 14-15 Pieces Per Ounce Keep Frozen Great as a pizza topping or as an ingredient.