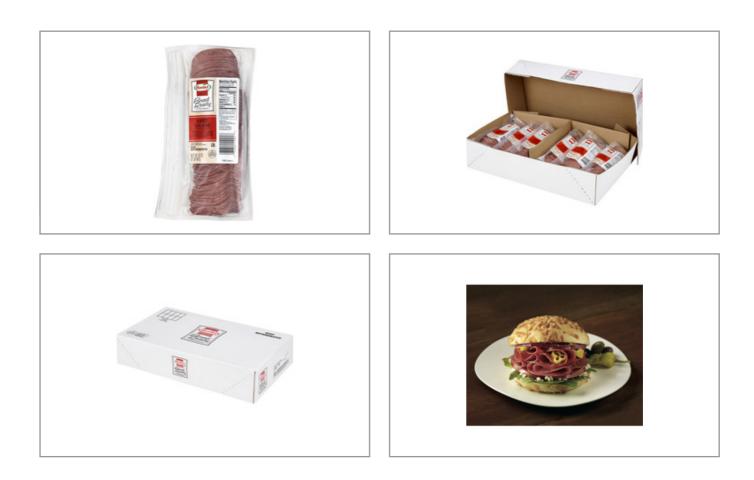

# BREAD READY

002164 - Salami Sliced Hard 3"

Sliced for ease of portioning, exact portion control, convenience and reduced labor costs.

|                                                              |                                                                                                                                                                                                                                                                                                                                                                                                                                                                                                                                                                                                                                                                                                                                                                                                                                                                                                                                                                                                                                                                                                                                                                                                                                                                                                                                                                                                                                                                                                                                                                                                                                                                                                                                                                                                                                                                                                                                                                                                                                                                                                | <b>Nutrition Fa</b>                                                                                                                                                 | acts        |  |
|--------------------------------------------------------------|------------------------------------------------------------------------------------------------------------------------------------------------------------------------------------------------------------------------------------------------------------------------------------------------------------------------------------------------------------------------------------------------------------------------------------------------------------------------------------------------------------------------------------------------------------------------------------------------------------------------------------------------------------------------------------------------------------------------------------------------------------------------------------------------------------------------------------------------------------------------------------------------------------------------------------------------------------------------------------------------------------------------------------------------------------------------------------------------------------------------------------------------------------------------------------------------------------------------------------------------------------------------------------------------------------------------------------------------------------------------------------------------------------------------------------------------------------------------------------------------------------------------------------------------------------------------------------------------------------------------------------------------------------------------------------------------------------------------------------------------------------------------------------------------------------------------------------------------------------------------------------------------------------------------------------------------------------------------------------------------------------------------------------------------------------------------------------------------|---------------------------------------------------------------------------------------------------------------------------------------------------------------------|-------------|--|
|                                                              | Servings per Container<br>Serving size 8Slices (28g)                                                                                                                                                                                                                                                                                                                                                                                                                                                                                                                                                                                                                                                                                                                                                                                                                                                                                                                                                                                                                                                                                                                                                                                                                                                                                                                                                                                                                                                                                                                                                                                                                                                                                                                                                                                                                                                                                                                                                                                                                                           |                                                                                                                                                                     |             |  |
|                                                              |                                                                                                                                                                                                                                                                                                                                                                                                                                                                                                                                                                                                                                                                                                                                                                                                                                                                                                                                                                                                                                                                                                                                                                                                                                                                                                                                                                                                                                                                                                                                                                                                                                                                                                                                                                                                                                                                                                                                                                                                                                                                                                | Amount per serving<br>Calories                                                                                                                                      | 110         |  |
|                                                              |                                                                                                                                                                                                                                                                                                                                                                                                                                                                                                                                                                                                                                                                                                                                                                                                                                                                                                                                                                                                                                                                                                                                                                                                                                                                                                                                                                                                                                                                                                                                                                                                                                                                                                                                                                                                                                                                                                                                                                                                                                                                                                | % C                                                                                                                                                                 | aily Value* |  |
|                                                              |                                                                                                                                                                                                                                                                                                                                                                                                                                                                                                                                                                                                                                                                                                                                                                                                                                                                                                                                                                                                                                                                                                                                                                                                                                                                                                                                                                                                                                                                                                                                                                                                                                                                                                                                                                                                                                                                                                                                                                                                                                                                                                | Total Fat 10g                                                                                                                                                       | 15%         |  |
| and the set                                                  |                                                                                                                                                                                                                                                                                                                                                                                                                                                                                                                                                                                                                                                                                                                                                                                                                                                                                                                                                                                                                                                                                                                                                                                                                                                                                                                                                                                                                                                                                                                                                                                                                                                                                                                                                                                                                                                                                                                                                                                                                                                                                                | Saturated Fat 4g                                                                                                                                                    | 20%         |  |
|                                                              |                                                                                                                                                                                                                                                                                                                                                                                                                                                                                                                                                                                                                                                                                                                                                                                                                                                                                                                                                                                                                                                                                                                                                                                                                                                                                                                                                                                                                                                                                                                                                                                                                                                                                                                                                                                                                                                                                                                                                                                                                                                                                                | Trans Fat 0g                                                                                                                                                        |             |  |
|                                                              |                                                                                                                                                                                                                                                                                                                                                                                                                                                                                                                                                                                                                                                                                                                                                                                                                                                                                                                                                                                                                                                                                                                                                                                                                                                                                                                                                                                                                                                                                                                                                                                                                                                                                                                                                                                                                                                                                                                                                                                                                                                                                                | Cholesterol 30mg                                                                                                                                                    | 10%         |  |
| <b>★</b> Benefits                                            |                                                                                                                                                                                                                                                                                                                                                                                                                                                                                                                                                                                                                                                                                                                                                                                                                                                                                                                                                                                                                                                                                                                                                                                                                                                                                                                                                                                                                                                                                                                                                                                                                                                                                                                                                                                                                                                                                                                                                                                                                                                                                                | Sodium 480mg                                                                                                                                                        | 20%         |  |
| -                                                            |                                                                                                                                                                                                                                                                                                                                                                                                                                                                                                                                                                                                                                                                                                                                                                                                                                                                                                                                                                                                                                                                                                                                                                                                                                                                                                                                                                                                                                                                                                                                                                                                                                                                                                                                                                                                                                                                                                                                                                                                                                                                                                | Total Carbohydrate Og                                                                                                                                               | 0%          |  |
|                                                              |                                                                                                                                                                                                                                                                                                                                                                                                                                                                                                                                                                                                                                                                                                                                                                                                                                                                                                                                                                                                                                                                                                                                                                                                                                                                                                                                                                                                                                                                                                                                                                                                                                                                                                                                                                                                                                                                                                                                                                                                                                                                                                | Dietary Fiber 0g                                                                                                                                                    | 0%          |  |
|                                                              |                                                                                                                                                                                                                                                                                                                                                                                                                                                                                                                                                                                                                                                                                                                                                                                                                                                                                                                                                                                                                                                                                                                                                                                                                                                                                                                                                                                                                                                                                                                                                                                                                                                                                                                                                                                                                                                                                                                                                                                                                                                                                                | Total Sugars 0g                                                                                                                                                     |             |  |
|                                                              |                                                                                                                                                                                                                                                                                                                                                                                                                                                                                                                                                                                                                                                                                                                                                                                                                                                                                                                                                                                                                                                                                                                                                                                                                                                                                                                                                                                                                                                                                                                                                                                                                                                                                                                                                                                                                                                                                                                                                                                                                                                                                                | Includes Added Sugars                                                                                                                                               | %           |  |
| Ingredients                                                  | Allergens                                                                                                                                                                                                                                                                                                                                                                                                                                                                                                                                                                                                                                                                                                                                                                                                                                                                                                                                                                                                                                                                                                                                                                                                                                                                                                                                                                                                                                                                                                                                                                                                                                                                                                                                                                                                                                                                                                                                                                                                                                                                                      | Protein 5g                                                                                                                                                          |             |  |
| ingreateries                                                 |                                                                                                                                                                                                                                                                                                                                                                                                                                                                                                                                                                                                                                                                                                                                                                                                                                                                                                                                                                                                                                                                                                                                                                                                                                                                                                                                                                                                                                                                                                                                                                                                                                                                                                                                                                                                                                                                                                                                                                                                                                                                                                |                                                                                                                                                                     | 0/          |  |
| Ingredients: Beef and Pork, Salt,                            | Free From:                                                                                                                                                                                                                                                                                                                                                                                                                                                                                                                                                                                                                                                                                                                                                                                                                                                                                                                                                                                                                                                                                                                                                                                                                                                                                                                                                                                                                                                                                                                                                                                                                                                                                                                                                                                                                                                                                                                                                                                                                                                                                     | Vitamin D<br>Calcium                                                                                                                                                | %           |  |
| Contains 2% or less of Dextrose,                             | Image: Construction of the second |                                                                                                                                                                     | 0%          |  |
| Water, Natural Spices, Garlic<br>Powder, Lactic Acid Starter |                                                                                                                                                                                                                                                                                                                                                                                                                                                                                                                                                                                                                                                                                                                                                                                                                                                                                                                                                                                                                                                                                                                                                                                                                                                                                                                                                                                                                                                                                                                                                                                                                                                                                                                                                                                                                                                                                                                                                                                                                                                                                                | Iron                                                                                                                                                                | 2%          |  |
| Culture, Sodium Ascorbate,                                   |                                                                                                                                                                                                                                                                                                                                                                                                                                                                                                                                                                                                                                                                                                                                                                                                                                                                                                                                                                                                                                                                                                                                                                                                                                                                                                                                                                                                                                                                                                                                                                                                                                                                                                                                                                                                                                                                                                                                                                                                                                                                                                | Potassium                                                                                                                                                           | %           |  |
| Sodium Nitrite, BHA, BHT, Citric<br>Acid.                    | Wilcat                                                                                                                                                                                                                                                                                                                                                                                                                                                                                                                                                                                                                                                                                                                                                                                                                                                                                                                                                                                                                                                                                                                                                                                                                                                                                                                                                                                                                                                                                                                                                                                                                                                                                                                                                                                                                                                                                                                                                                                                                                                                                         | * The % Daily Value (DV) tells you how much a nutrient in a serving of food contributes to a daily diet. 2,000 calories a day is used for general nutrition advice. |             |  |

### Handling Suggestions

RECOMMENDED TEMPERATURE: 34F. MINIMUM TEMPERATURE: 33F. MAXIMUM TEMPERATURE: 40F. STORAGE: KEEP REFRIGERATED.

Serving Suggestions

Sandwiches, wraps and party trays.

### O Additional Images