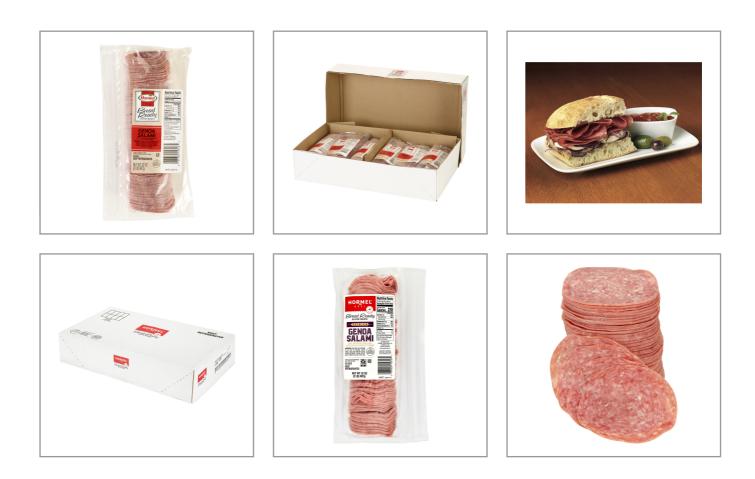

### BREAD READY 002178 - Salami Sliced Genoa

Sliced for ease of portioning, exact portion control, convenience and reduced labor costs.

|                                                                                                                                                                  | Nutrition FactsServings per Container16Serving size16Slices (56g)                                                                                                                                                                                                                                                                                                                                                                                                                                                                                                                                                                                                                                                                                                                                                                                                                                                                                                                                                                                                                                                                                                                                                                                                                                                                                                                                                                                                                                                                                                                                                                                                                                                                                                                                                                                                                                                                                                                                                                                                                                                              |                                                                                                                                              |            |
|------------------------------------------------------------------------------------------------------------------------------------------------------------------|--------------------------------------------------------------------------------------------------------------------------------------------------------------------------------------------------------------------------------------------------------------------------------------------------------------------------------------------------------------------------------------------------------------------------------------------------------------------------------------------------------------------------------------------------------------------------------------------------------------------------------------------------------------------------------------------------------------------------------------------------------------------------------------------------------------------------------------------------------------------------------------------------------------------------------------------------------------------------------------------------------------------------------------------------------------------------------------------------------------------------------------------------------------------------------------------------------------------------------------------------------------------------------------------------------------------------------------------------------------------------------------------------------------------------------------------------------------------------------------------------------------------------------------------------------------------------------------------------------------------------------------------------------------------------------------------------------------------------------------------------------------------------------------------------------------------------------------------------------------------------------------------------------------------------------------------------------------------------------------------------------------------------------------------------------------------------------------------------------------------------------|----------------------------------------------------------------------------------------------------------------------------------------------|------------|
|                                                                                                                                                                  |                                                                                                                                                                                                                                                                                                                                                                                                                                                                                                                                                                                                                                                                                                                                                                                                                                                                                                                                                                                                                                                                                                                                                                                                                                                                                                                                                                                                                                                                                                                                                                                                                                                                                                                                                                                                                                                                                                                                                                                                                                                                                                                                | Amount per serving<br>Calories                                                                                                               | 210        |
|                                                                                                                                                                  | Second and the second s | % Da                                                                                                                                         | ily Value* |
|                                                                                                                                                                  |                                                                                                                                                                                                                                                                                                                                                                                                                                                                                                                                                                                                                                                                                                                                                                                                                                                                                                                                                                                                                                                                                                                                                                                                                                                                                                                                                                                                                                                                                                                                                                                                                                                                                                                                                                                                                                                                                                                                                                                                                                                                                                                                | Total Fat 18g                                                                                                                                | %          |
|                                                                                                                                                                  |                                                                                                                                                                                                                                                                                                                                                                                                                                                                                                                                                                                                                                                                                                                                                                                                                                                                                                                                                                                                                                                                                                                                                                                                                                                                                                                                                                                                                                                                                                                                                                                                                                                                                                                                                                                                                                                                                                                                                                                                                                                                                                                                | Saturated Fat 7g                                                                                                                             | 35%        |
|                                                                                                                                                                  |                                                                                                                                                                                                                                                                                                                                                                                                                                                                                                                                                                                                                                                                                                                                                                                                                                                                                                                                                                                                                                                                                                                                                                                                                                                                                                                                                                                                                                                                                                                                                                                                                                                                                                                                                                                                                                                                                                                                                                                                                                                                                                                                | Trans Fat 0.5g                                                                                                                               |            |
|                                                                                                                                                                  |                                                                                                                                                                                                                                                                                                                                                                                                                                                                                                                                                                                                                                                                                                                                                                                                                                                                                                                                                                                                                                                                                                                                                                                                                                                                                                                                                                                                                                                                                                                                                                                                                                                                                                                                                                                                                                                                                                                                                                                                                                                                                                                                | Cholesterol 55mg                                                                                                                             | 18%        |
| <b>★</b> Benefits                                                                                                                                                |                                                                                                                                                                                                                                                                                                                                                                                                                                                                                                                                                                                                                                                                                                                                                                                                                                                                                                                                                                                                                                                                                                                                                                                                                                                                                                                                                                                                                                                                                                                                                                                                                                                                                                                                                                                                                                                                                                                                                                                                                                                                                                                                | Sodium 940mg                                                                                                                                 | 41%        |
|                                                                                                                                                                  |                                                                                                                                                                                                                                                                                                                                                                                                                                                                                                                                                                                                                                                                                                                                                                                                                                                                                                                                                                                                                                                                                                                                                                                                                                                                                                                                                                                                                                                                                                                                                                                                                                                                                                                                                                                                                                                                                                                                                                                                                                                                                                                                | Total Carbohydrate Og                                                                                                                        | 0%         |
| Sliced for ease of portioning, exact portion costs.                                                                                                              | i control, convenience, and reduced labor                                                                                                                                                                                                                                                                                                                                                                                                                                                                                                                                                                                                                                                                                                                                                                                                                                                                                                                                                                                                                                                                                                                                                                                                                                                                                                                                                                                                                                                                                                                                                                                                                                                                                                                                                                                                                                                                                                                                                                                                                                                                                      | Dietary Fiber 0g                                                                                                                             | 0%         |
| 8 Slices Per Ounce<br>Keep Refrigerated                                                                                                                          |                                                                                                                                                                                                                                                                                                                                                                                                                                                                                                                                                                                                                                                                                                                                                                                                                                                                                                                                                                                                                                                                                                                                                                                                                                                                                                                                                                                                                                                                                                                                                                                                                                                                                                                                                                                                                                                                                                                                                                                                                                                                                                                                | Total Sugars 0g                                                                                                                              |            |
| Great for sandwiches, wraps, and party tra                                                                                                                       | ays.                                                                                                                                                                                                                                                                                                                                                                                                                                                                                                                                                                                                                                                                                                                                                                                                                                                                                                                                                                                                                                                                                                                                                                                                                                                                                                                                                                                                                                                                                                                                                                                                                                                                                                                                                                                                                                                                                                                                                                                                                                                                                                                           | Includes 0g Added Sugar                                                                                                                      | 0%         |
| Ingredients                                                                                                                                                      | Allergens                                                                                                                                                                                                                                                                                                                                                                                                                                                                                                                                                                                                                                                                                                                                                                                                                                                                                                                                                                                                                                                                                                                                                                                                                                                                                                                                                                                                                                                                                                                                                                                                                                                                                                                                                                                                                                                                                                                                                                                                                                                                                                                      | Protein 12g                                                                                                                                  |            |
|                                                                                                                                                                  |                                                                                                                                                                                                                                                                                                                                                                                                                                                                                                                                                                                                                                                                                                                                                                                                                                                                                                                                                                                                                                                                                                                                                                                                                                                                                                                                                                                                                                                                                                                                                                                                                                                                                                                                                                                                                                                                                                                                                                                                                                                                                                                                | Vitamin D 0mcg                                                                                                                               | 0%         |
| BHA, BHT WITH CITRIC ACID<br>ADDED TO HELP PROTECT<br>FLAVOR.                                                                                                    | Free From:                                                                                                                                                                                                                                                                                                                                                                                                                                                                                                                                                                                                                                                                                                                                                                                                                                                                                                                                                                                                                                                                                                                                                                                                                                                                                                                                                                                                                                                                                                                                                                                                                                                                                                                                                                                                                                                                                                                                                                                                                                                                                                                     | Calcium 0mg                                                                                                                                  | 0%         |
|                                                                                                                                                                  | rustaceans 🛞 shellfish 🔘 eggs 🔊 fish                                                                                                                                                                                                                                                                                                                                                                                                                                                                                                                                                                                                                                                                                                                                                                                                                                                                                                                                                                                                                                                                                                                                                                                                                                                                                                                                                                                                                                                                                                                                                                                                                                                                                                                                                                                                                                                                                                                                                                                                                                                                                           | Iron 0.4mg                                                                                                                                   | 2%         |
| Ingredients: Pork, Beef, Salt,                                                                                                                                   | 🖞 milk 🛞 sesame 🛞 soy 🌘 wheat                                                                                                                                                                                                                                                                                                                                                                                                                                                                                                                                                                                                                                                                                                                                                                                                                                                                                                                                                                                                                                                                                                                                                                                                                                                                                                                                                                                                                                                                                                                                                                                                                                                                                                                                                                                                                                                                                                                                                                                                                                                                                                  | Potassium 90mg                                                                                                                               | 2%         |
| Contains 2% or less of Dextrose,<br>Water, Spices, Lactic Acid Starter<br>Culture, Sodium Ascorbate,<br>Sodium Nitrite, Garlic Powder,<br>BHA, BHT, Citric Acid. |                                                                                                                                                                                                                                                                                                                                                                                                                                                                                                                                                                                                                                                                                                                                                                                                                                                                                                                                                                                                                                                                                                                                                                                                                                                                                                                                                                                                                                                                                                                                                                                                                                                                                                                                                                                                                                                                                                                                                                                                                                                                                                                                | * The % Daily Value (DV) tells you how much<br>a serving of food contributes to a daily diet.<br>a day is used for general nutrition advice. |            |

O Additional Images