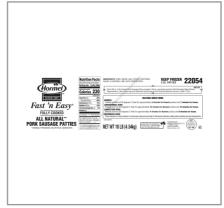

#### **FAST 'N EASY**

# 002449 - Sausage Patty 2 Oz Cooked Pork Horm

Appeals to patrons wanting "clean" ingredient statements. Meaty and tender texture performs like cooked from raw sausage. Virtually 100% yield allows the customer to meet peak business demands with ease.

#### Allergens

Ingredients: Pork, Water, Salt, Spices, Dextrose, Sugar, Flavoring, Lime Juice Concentrate.

# **Nutrition Facts**

Servings per Container 80 1Patty (56g) Serving size

#### Amount per serving Calarias

| Calories                | 230         |
|-------------------------|-------------|
| % Da                    | nily Value* |
| Total Fat 22g           | %           |
| Saturated Fat 8g        | 40%         |
| Trans Fat 0g            |             |
| Cholesterol 40mg        | 13%         |
| Sodium 360mg            | 16%         |
| Total Carbohydrate 0g   | 0%          |
| Dietary Fiber 0g        | 0%          |
| Total Sugars 0g         |             |
| Includes 0g Added Sugar | 0%          |
| Protein 8g              | _           |
| Vitamin D 0mcg          | 0%          |
| Calcium Omg             | 0%          |
| Iron 0.4mg              | 2%          |
| Potassium 90mg          | 2%          |

# **Product Specifications**

| Brand        | Manufacturer | Product Category   |
|--------------|--------------|--------------------|
| FAST 'N EASY | Hormel Foods | Sausage, Breakfast |

| MFG # | SPC #  | GTIN           | Pack | Pack Desc.       |
|-------|--------|----------------|------|------------------|
| 22054 | 002449 | 10037600220542 | 1    | 1 / 1 / 10.0 LBR |