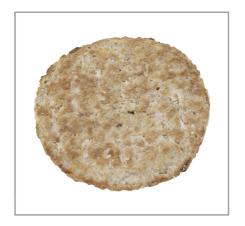

# 002449 - Sausage Patty 2 Oz Cooked Pork Horm

Appeals to patrons wanting "clean" ingredient statements. Meaty and tender texture performs like cooked from raw sausage. Virtually 100% yield allows the customer to meet peak business demands with ease.