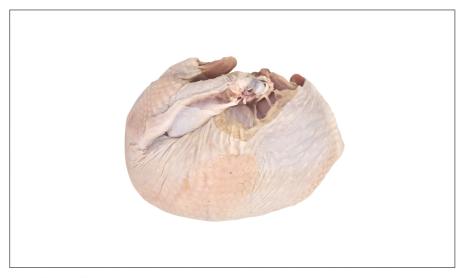

### 002636 - Turkey Frz Breast Roast French Cut

Foster Farms

120

#### Ingredients

Turkey Breast with Wing Drummette, Contains Up To 18% Of A Solution Of Water, Contains Less Than 2% Of Salt, Sodium Phosphates, Brown Sugar, Dextrose, Flavorings.

Allergens