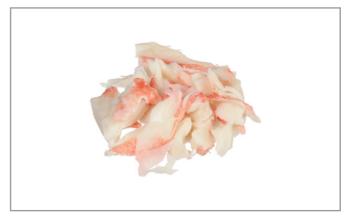

#### 002990 - Crab Meat Imitation

LOW FAT, LOW CHOLESTEROL, GOOD SOURCE OF PROTEIN, AND PHOSPHOROUS.

### Ingredients

ALASKA POLLOCK, WATER, EGG WHITES, MODIFIED FOOD STARCH, SUGAR, WHEAT STARCH, SORBITOL, CONTAINS 2% OR LESS OF: SNOW CRABMEAT, NATURAL AND ARTIFICIAL CRAB FLAVORS (SNOW CRAB, BLUE CRAB, JONAH CRAB AND/OR RED CRAB, CORN SYRUP, YEAST EXTRACT, HYDROLYZED CORN GLUTEN, MALTODEXTRIN), MIRIN WINE (SAKE, SUGAR, SALT, WATER, YEAST EXTRACT), POTATO STARCH, SALT, SOYBEAN OIL, SOV PROTEIN ISOLATE, SODIUM TRIPOLYPHOSPHATE, TETRASODIUM PYROPHOSPHATE, CARMINE, PAPRIKA OLEORESIN. CONTAINS FISH (ALASKA POLLOCK), WHEAT\*, EGG, SOY, CRUSTACEAN SHELLERSH (SNOW CRAB, BLUE CRAB, JONAH CRAB AND/OR RED CRAB). \*\*THE WHEAT HAS BEEN PROCESSED TO ALLOW THIS FOOD TO MEET THE FOOD AND DRUG ADMINISTRATION (FDA) REQUIREMENTS FOR GLUTEN-FREE FOODS.