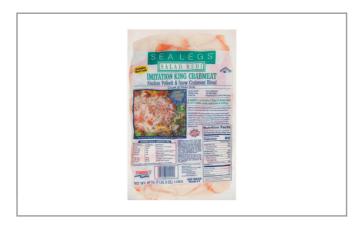

### **SEA LEGS**

#### 002990 - Crab Meat Imitation

LOW FAT, LOW CHOLESTEROL, GOOD SOURCE OF PROTEIN, AND PHOSPHOROUS.