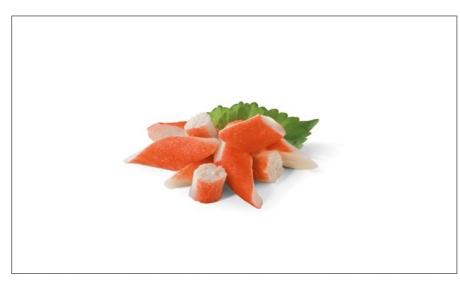

### **SEA LEGS**

#### 002990 - Crab Meat Imitation

LOW FAT, LOW CHOLESTEROL, GOOD SOURCE OF PROTEIN, AND PHOSPHOROUS.