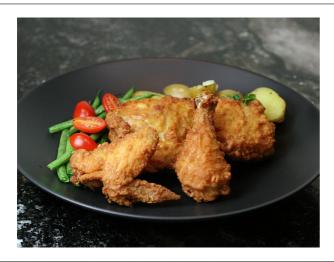

### 003009 - Chicken Orig Honey Touched Fc 4 Pc 6

6108 Fully cooked, 4 piece, breaded chicken with our Original Honey Touched batter that holds in the juicy moisture. 4 piece dinner include breast, thigh and drumstick and wing. 18 - 22 oz. average. Minimum 8 servings.

#### \* Benefits

Fully cooked

Distinctive batter coating with a generous touch of delicious honey. 4-piece dinner consists of 1/2 breast, thigh, drumstick and wing

# Serving Suggestions

Ideal for lunch or dinner.