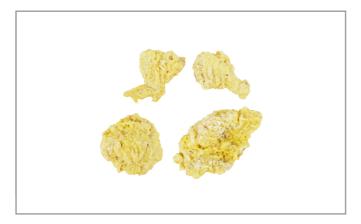

### 003009 - Chicken Orig Honey Touched Fc 4 Pc 6

6108 Fully cooked, 4 piece, breaded chicken with our Original Honey Touched batter that holds in the juicy moisture. 4 piece dinner include breast, thigh and drumstick and wing. 18 - 22 oz. average. Minimum 8 servings.

#### \* Benefits

Fully cooked

Distinctive batter coating with a generous touch of delicious honey. 4-piece dinner consists of 1/2 breast, thigh, drumstick and wing