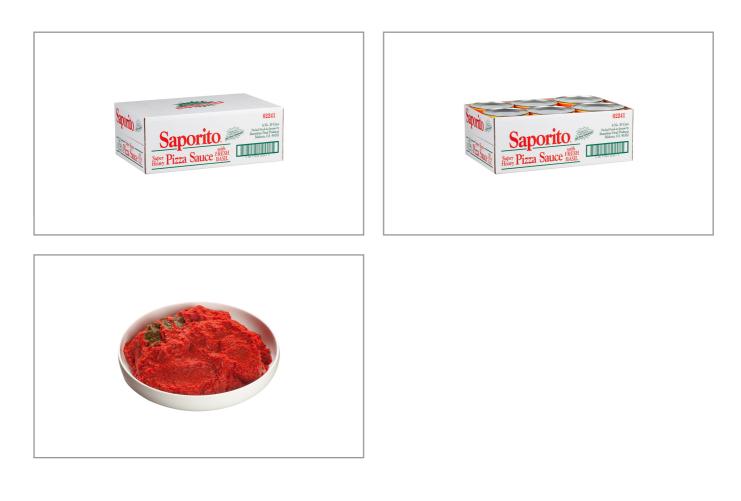

## SAPORITO 003030 - Sauce Pizza With Fresh Basil 02241

Saporito Pizza Sauce with Fresh Basil is the thicker, bolder version of Full Red Pizza Sauce, thickened considerably longer in our proprietary low temperature evaporators. With the mellow sweetness of fresh basil. For maximum flavor pop, replace any water in your recipe with two cans of 7/11 Ground Tomatoes for every can of Saporito.