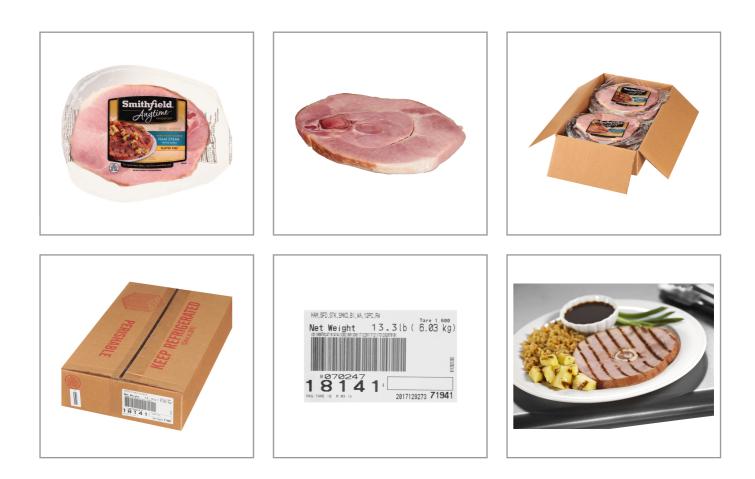

### FARMLAND 003117 - Ham Smoked Bone In Water Added

|                                                                                                     |                                                     | <b>Nutrition Facts</b>                                                                                                                      |              |  |  |
|-----------------------------------------------------------------------------------------------------|-----------------------------------------------------|---------------------------------------------------------------------------------------------------------------------------------------------|--------------|--|--|
|                                                                                                     | Servings per Container 74<br>Serving size 3oz (84g) |                                                                                                                                             |              |  |  |
|                                                                                                     |                                                     | Amount per serving<br>Calories                                                                                                              | 120          |  |  |
|                                                                                                     | % Daily Value*                                      |                                                                                                                                             |              |  |  |
|                                                                                                     |                                                     | Total Fat 6g                                                                                                                                | 9%           |  |  |
|                                                                                                     |                                                     | Saturated Fat 2g                                                                                                                            | 10%          |  |  |
|                                                                                                     |                                                     | Trans Fat 0g                                                                                                                                |              |  |  |
|                                                                                                     |                                                     | Cholesterol 40mg                                                                                                                            | 13%          |  |  |
| <b>★</b> Benefits                                                                                   |                                                     | Sodium 980mg                                                                                                                                | 43%          |  |  |
|                                                                                                     | Total Carbohydrate 2g                               | 1%                                                                                                                                          |              |  |  |
| Our hams are slow-smoked for a r<br>hickory chips to ensure a rich mah                              | Dietary Fiber 0g                                    | 0%                                                                                                                                          |              |  |  |
| That smoking process, coupled wi                                                                    | Total Sugars 2g                                     |                                                                                                                                             |              |  |  |
| honey flavor, creates an unforgett                                                                  | Includes 2g Added Sugar                             | 4%                                                                                                                                          |              |  |  |
| Ingredients                                                                                         | Allergens                                           | Protein 14g                                                                                                                                 |              |  |  |
|                                                                                                     |                                                     | Vitamin D 11.41mcg                                                                                                                          | 57%          |  |  |
| Cured with: Water, Dextrose,<br>Salt, Contains 2% or Less of                                        | Free From:                                          | Calcium 8.28mg                                                                                                                              | ng <b>1%</b> |  |  |
| Sodium Phosphates, Potassium<br>Lactate, Potassium Acetate,<br>Sodium Diacetate, Sodium<br>Nitrite. | crustaceans O eggs of fish (1) milk                 | Iron 0.35mg                                                                                                                                 | 2%           |  |  |
|                                                                                                     | Soy 🧐 peanuts 🛞 sesame 🛞 soy 🕼 tree nuts            | Potassium 370mg                                                                                                                             | 8%           |  |  |
|                                                                                                     | () wheat                                            | * The % Daily Value (DV) tells you how muc<br>a serving of food contributes to a daily diet.<br>a day is used for general nutrition advice. |              |  |  |

#### Handling Suggestions

Keep refrigerated until use.

#### Serving Suggestions

For breakfast, lunch, or dinner, savory ham steaks are a quick and hearty meal.

### Prep & Cooking Suggestions

Thaw ham steak in refrigerator for 12 to 24 hours. Flat Top Grill: Heat grill to 325F. Grill ham steak 1 1/2 to 2 minutes per side until heated through (140F.).

# Product Specifications

| Bı                   | rand     |       |                       |         | Manufacturer |       | Product Category |                           |                      |                 |
|----------------------|----------|-------|-----------------------|---------|--------------|-------|------------------|---------------------------|----------------------|-----------------|
| FAR                  | FARMLAND |       | SMITHFIELD FOODS INC. |         |              | Pork  |                  |                           |                      |                 |
| М                    | FG #     |       | SPC                   | 2#      | GTIN         |       | Pack             | Pack Pack Desc            |                      |                 |
| 900702               | 47181    | 1414  | 003                   | 117     | 9007         | 70247 | 181414           | 12                        | 1                    | 2 / 1.317 LBR   |
| Gross We             | ight     | Net W | eight                 | Catch V | Veight       | Cou   | ntry of Orig     | in Kosher Child Nutritior |                      | Child Nutrition |
| 17.16                | b        | 15.8  | 3lb                   | Ye      | s            |       | USA              |                           |                      | No              |
| Shipping Information |          |       |                       |         |              |       |                  |                           |                      |                 |
| Length               | Wid      | th H  | leight                | Volur   | ne 1         | ГIхНI | Shelf Life       | e Stor                    | Storage Temp From/To |                 |
| 19in                 | 12.25    | 5in 4 | 4.88in                | 0.66f   | ft3 7        | 7x15  | 90DAYS           |                           | 28°F / 32°F          |                 |

### FARMLAND 003117 - Ham Smoked Bone In Water Added

All Smithfield brands are driven by the love of meat ours, yours and, of course, your customers. Thats why our offerings are so vast; because we all need our pork and specialty prepared meats our way no one offers more. Smithfield Culinary offers everything you need to build your menu, from innovative culinary insights and ideas that help create head-turning menu ideas. Equally important - Smithfield has set sustainability goals because we believe we can build a more sustainable business and contribute to a better future.

## Additional Images