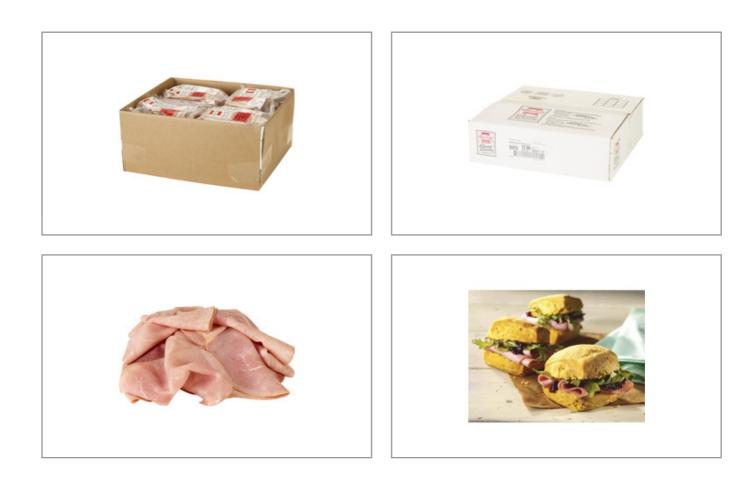

#### Serving Suggestions

Sandwiches, wraps and party trays.

## 003123 - Ham Frz Smoked Prem Buffet 1 Oz 3327

Sliced for ease of portioning, exact portion control, convenience and reduced labor costs. Frozen for customers that have limited storage options.

**Nutrition Analysis** 