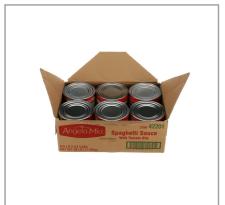

#### \* Benefits

Contains (6) 104 oz. cans in each value pack excellent for food service or large parties Premium spaghetti sauce crafted to cling to pasta for thicker, richer texture Contains real tomato bits for added flavor and color to any pasta dish Great for food service, catering, or serving large parties 100% California tomatoes packed in season for quality freshness

| MFG #      | SPC #  | GTIN           | Pack | Pack Desc. |
|------------|--------|----------------|------|------------|
| 2700042201 | 003181 | 10027000422011 |      | / / ea     |

| Gross Weight | Net Weight | Catch Weight | Country of Origin | Kosher | Child Nutrition |
|--------------|------------|--------------|-------------------|--------|-----------------|
| 7.12lb       | 6.5lb      | No           | USA               | Yes    | No              |