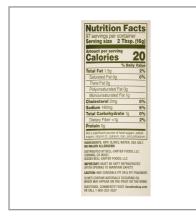

# **Nutrition Facts**

Servings per Container 97 Serving size 2tbsp.(16g)

# Amount per serving

20

| Calories                | 20      |
|-------------------------|---------|
| % Daily                 | /Value* |
| Total Fat 1.5g          | 2%      |
| Saturated Fat 0g        | 0%      |
| Trans Fat 0g            |         |
| Cholesterol 0mg         | 0%      |
| Sodium 140mg            | 6%      |
| Total Carbohydrate 1g   | 0%      |
| Dietary Fiber 1g        | 4%      |
| Total Sugars 0g         |         |
| Includes 0g Added Sugar | 0%      |
| Protein 0g              |         |
|                         |         |
| Vitamin D 0mcg          | 0%      |
| Calcium 0mg             | 0%      |
| Iron 0mg                | 0%      |
| Potassium 0mg           | 0%      |

\* The % Daily Value (DV) tells you how much a nutrient in a serving of food contributes to a daily diet. 2,000 calories

a day is used for general nutrition advice.