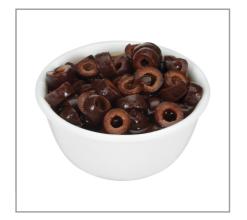

### **Serving Suggestions**

This Olive is a favorite pizza topper, try it with Camembert Cheese and Shallots. Lindsay Crafted Black Ripe Sliced Olives add fun and flavor to your go-to family recipes; Enchiladas, Tacos, and dont forget the Mac n Cheese.