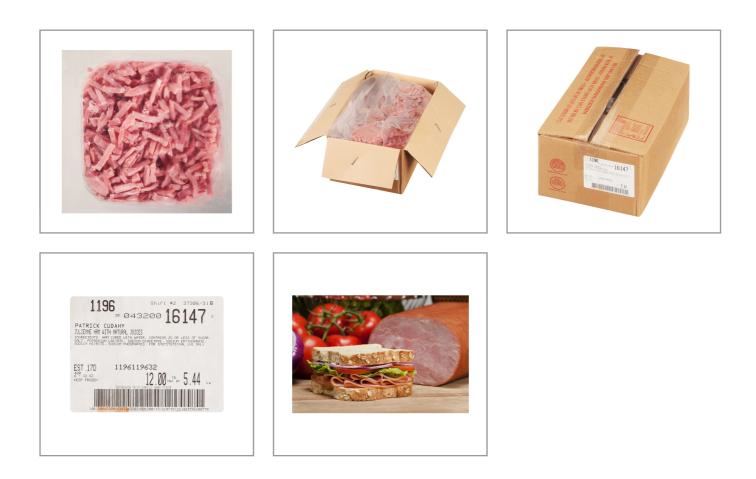

Sugars        | Og     | Potassium      | 460mg  |
| Dietary Fiber        | Og     | Polyunsaturated Fat | Og     | Zinc           |        |
| Lactose              |        | Monounsaturated Fat | 0.5g   | Phosphorus     |        |
| Sucrose              |        | Cholesterol         | 30mg   |                |        |
| Vitamin A(IU)•       | ONIU   | Vitamin D           | 0.24mg | Thiamin        |        |
| Vitamin A(RE)        |        | Vitamin E           |        | Niacin         |        |
| Vitamin C            | 0mg    | Folate              |        | Riboflavin     |        |
| Magnesium            |        | Vitamin B-6         |        | Vitamin B-1 2• |        |
| Monosodium           |        | Sulphites           |        | Nitrates       |        |

Additional Images