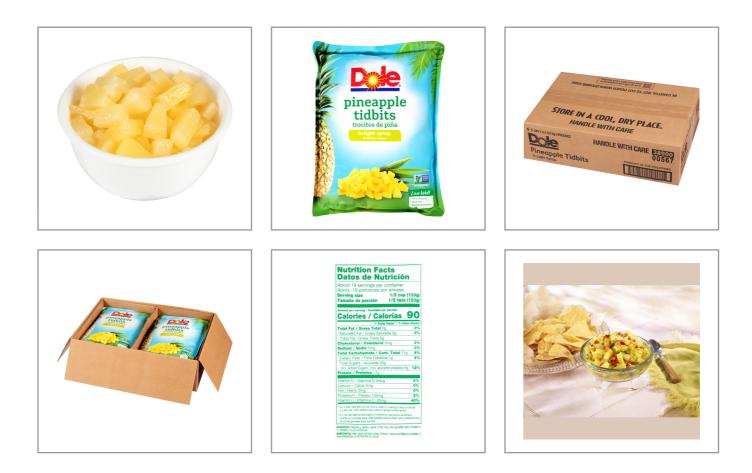

### DOLE 003362 - Pineapple Tidbits Lt Syrup Pouch

DOLE Pouch Packs deliver 100% ready-to-use fruit in a convenient, tear-open pouch.; Our pouches are shelf-stable, stackable and individually marked with "best by dates" to optimize storage space and reduce product waste.

# 003362 - Pineapple Tidbits Lt Syrup Pouch

DOLE Pouch Packs deliver 100% ready-to-use fruit in a convenient, tear-open pouch.; Our pouches are shelf-stable, stackable and individually marked with "best by dates" to optimize storage space and reduce product waste.