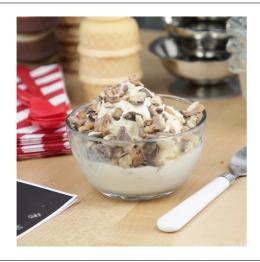

# 003581 - Topping Twix Caramel Chopped T536 1

Chopped Twix candy bars. Add a shortbread like cookie crunch to your frozen dessert with this cookie bar covered with chocolate and caramel.

### Serving Suggestions

Serve as a mix-in or topping for ice cream, yogurt, and other desserts.