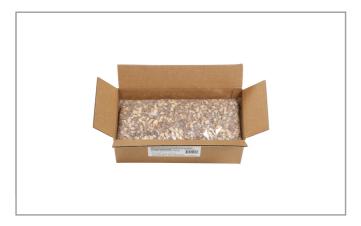

| Added Sugars        | 8g   | Potassium      | 35mg  |
| Dietary Fiber          | 0g     | Polyunsaturated Fat |      | Zinc           |       |
| Lactose                |        | Monounsaturated Fat |      | Phosphorus     |       |
| Sucrose                |        | Cholesterol         | 0mg  |                |       |
| Vitamin A(IU)•         | 0µg    | Vitamin D           | 0µg  | Thiamin        |       |
| Vitamin A(RE)          |        | Vitamin E           |      | Niacin         |       |
| Vitamin C              | 0mg    | Folate              |      | Riboflavin     |       |
| Magnesium              |        | Vitamin B-6         |      | Vitamin B-1 2• |       |
| Monosodium             |        | Sulphites           |      | Nitrates       |       |

# Additional Images