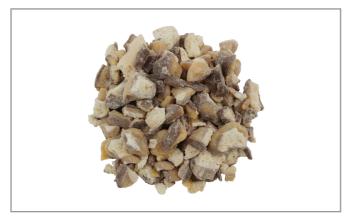

# 003581 - Topping Twix Caramel Chopped T536 1

Chopped Twix candy bars. Add a shortbread like cookie crunch to your frozen dessert with this cookie bar covered with chocolate and caramel.

# 003581 - Topping Twix Caramel Chopped T5361

Chopped Twix candy bars. Add a shortbread like cookie crunch to your frozen dessert with this cookie bar covered with chocolate and caramel.