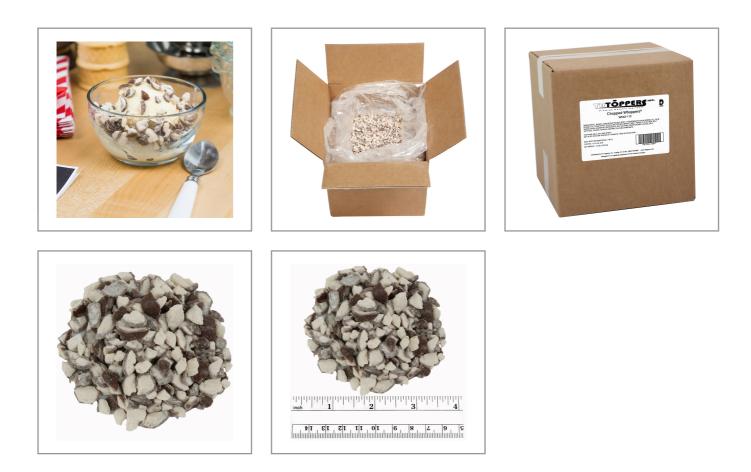

#### TR TOPPERS 003606 - Candy Whoppers Chopped

Whoppers Malted Milk Balls from The Hershey Company chopped by TR Toppers into varying sized pieces.

TR Toppers has an extensive line of Premium Dessert Toppings that are ready to serve out of the box as a mix-in with your customers favorite desserts. Choose from popular candy brands or a wide variety of other confectionery delights in bite-size pieces that add indulgence and fun to every dessert. TR Toppers is the answer for all your topping needs!

### TR TOPPERS 003606 - Candy Whoppers Chopped

Whoppers Malted Milk Balls from The Hershey Company chopped by TR Toppers into varying sized pieces.

TR Toppers has an extensive line of Premium Dessert Toppings that are ready to serve out of the box as a mix-in with your customers favorite desserts. Choose from popular candy brands or a wide variety of other confectionery delights in bite-size pieces that add indulgence and fun to every dessert. TR Toppers is the answer for all your topping needs!

## Additional Images