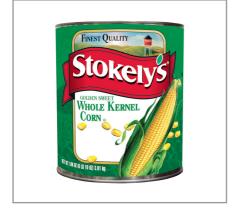

#### **STOKELY**

#### 003691 - Corn Whole Kernel F007022292851

EXCEPTIONALLY DELICIOUS TASTE: Whole Kernel Corn is nicked at the neak of ripeness and packed within hours to seal in Farm Fresh Goodness for naturally sweet corn flavor, bright golden yellow color and just-off-the-cob crispness.

NATURAL GOODNESS: Whole Kernel Corn is made with fresh, 100% Sweet Corn for a naturally sweet flavor, bright golden yellow color and just-off-the-cob crispness.

NATURAL GOODNESS: Whole Kernel Corn is made with fresh, 100% Sweet Corn for a naturally sweet flavor, bright golden yellow color and just-off-the-cob crispness. No Preservatives. Part of a Healthy Lifestyle.

SIMPLE LABEL: Only corn, water, sugar and salt! No Preservatives. A crowd pleaser that is great as a standalone side-dish, snack or a "secret-ingredient" in

#### \* Benefits

Stokely's Golden Whole Kernel Corn Crisp Yellow Kernels Farm Fresh Goodness US Grown and Processed Delicious, Natural Sweetness

| Ingredients              | ▲ Allergens                                                                                                                                                                                                                                                                                                                                                                                                                                                                                                                                                                                                                                                                                                                                                                                                                                                                                                                                                                                                                                                                                                                                                                                                                                                                                                                                                                                                                                                                                                                                                                                                                                                                                                                                                                                                                                                                                                                                                                                                                                                                                                                    |
|--------------------------|--------------------------------------------------------------------------------------------------------------------------------------------------------------------------------------------------------------------------------------------------------------------------------------------------------------------------------------------------------------------------------------------------------------------------------------------------------------------------------------------------------------------------------------------------------------------------------------------------------------------------------------------------------------------------------------------------------------------------------------------------------------------------------------------------------------------------------------------------------------------------------------------------------------------------------------------------------------------------------------------------------------------------------------------------------------------------------------------------------------------------------------------------------------------------------------------------------------------------------------------------------------------------------------------------------------------------------------------------------------------------------------------------------------------------------------------------------------------------------------------------------------------------------------------------------------------------------------------------------------------------------------------------------------------------------------------------------------------------------------------------------------------------------------------------------------------------------------------------------------------------------------------------------------------------------------------------------------------------------------------------------------------------------------------------------------------------------------------------------------------------------|
| CORN, WATER, SUGAR, SALT | Free From:  Control co |