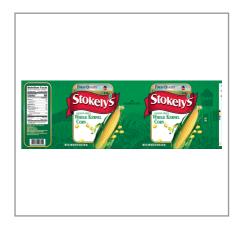

#### 003691 - Corn Whole Kernel F007022292851

EXCEPTIONALLY DELICIOUS TASTE: Whole Kernel Corn is nicked at the neak of ripeness and packed within hours to seal in Farm Fresh Goodness for naturally sweet corn flavor, bright golden yellow color and just-off-the-cob crispness.

NATURAL GOODNESS: Whole Kernel Corn is made with fresh, 100% Sweet Corn for a naturally sweet flavor, bright golden yellow color and just-off-the-cob crispness.

NATURAL GOODNESS: Whole Kernel Corn is made with fresh, 100% Sweet Corn for a naturally sweet flavor, bright golden yellow color and just-off-the-cob crispness. No Preservatives. Part of a Healthy Lifestyle.

SIMPLE LABEL: Only corn, water, sugar and salt! No Preservatives. A crowd pleaser that is great as a standalone side-dish, snack or a "secret-ingredient" in

#### \* Benefits

Stokely's Golden Whole Kernel Corn Crisp Yellow Kernels Farm Fresh Goodness US Grown and Processed Delicious, Natural Sweetness

| Ingredients              | ▲ Allergens                                                                                                                                                                                                                                                                                                                                                                                                                                                                                                                                                                                                                                                                                                                                                                                                                                                                                                                                                                                                                                                                                                                                                                                                                                                                                                                                                                                                                                                                                                                                                                                                                                                                                                                                                                                                                                                                                                                                                                                                                                                                                                                    |
|--------------------------|--------------------------------------------------------------------------------------------------------------------------------------------------------------------------------------------------------------------------------------------------------------------------------------------------------------------------------------------------------------------------------------------------------------------------------------------------------------------------------------------------------------------------------------------------------------------------------------------------------------------------------------------------------------------------------------------------------------------------------------------------------------------------------------------------------------------------------------------------------------------------------------------------------------------------------------------------------------------------------------------------------------------------------------------------------------------------------------------------------------------------------------------------------------------------------------------------------------------------------------------------------------------------------------------------------------------------------------------------------------------------------------------------------------------------------------------------------------------------------------------------------------------------------------------------------------------------------------------------------------------------------------------------------------------------------------------------------------------------------------------------------------------------------------------------------------------------------------------------------------------------------------------------------------------------------------------------------------------------------------------------------------------------------------------------------------------------------------------------------------------------------|
| CORN, WATER, SUGAR, SALT | Free From:  Control co |

# **Nutrition Facts**

Servings per Container 24 1/2cup (125g) Serving size

#### Amount per serving Calories

ደበ

| Calonies                 | OU         |
|--------------------------|------------|
| % Dai                    | ily Value* |
| Total Fat 1g             | 1%         |
| Saturated Fat 0g         | 0%         |
| Trans Fat 0g             |            |
| Cholesterol 0mg          | 0%         |
| Sodium 130mg             | 5%         |
| Total Carbohydrate 14g   | 5%         |
| Dietary Fiber 1g         | 3%         |
| Total Sugars 7g          |            |
| Includes 3g Added Sugars | 6%         |
| Protein 2g               |            |
|                          |            |
| Vitamin D 0µg            | 0%         |
| Calcium 5mg              | 0%         |
| Iron 0mg                 | 0%         |
| Potassium 105mg          | 2%         |
|                          |            |