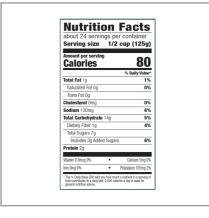

# **Nutrition Facts**

Servings per Container 24 1/2cup (125g) Serving size

#### Amount per serving Calories

ደበ

| Calonies                 | OU         |
|--------------------------|------------|
| % Dai                    | ily Value* |
| Total Fat 1g             | 1%         |
| Saturated Fat 0g         | 0%         |
| Trans Fat 0g             |            |
| Cholesterol 0mg          | 0%         |
| Sodium 130mg             | 5%         |
| Total Carbohydrate 14g   | 5%         |
| Dietary Fiber 1g         | 3%         |
| Total Sugars 7g          |            |
| Includes 3g Added Sugars | 6%         |
| Protein 2g               |            |
|                          |            |
| Vitamin D 0µg            | 0%         |
| Calcium 5mg              | 0%         |
| Iron 0mg                 | 0%         |
| Potassium 105mg          | 2%         |
|                          |            |

<sup>\*</sup> The % Daily Value (DV) tells you how much a nutrient in a serving of food contributes to a daily diet. 2,000 calories a day is used for general nutrition advice.

#### Nutrition Analysis - By Serving

| Calories            | 80kcal | Total Fat           | 1g  | Sodium         | 130mg |
|---------------------|--------|---------------------|-----|----------------|-------|
| Protein             | 2g     | Trans Fats          | 0g  | Calcium        | 5mg   |
| Total Carbohydrates | 14g    | Saturated Fat       | 0g  | Iron           | 0mg   |
| Sugars              | 7g     | Added Sugars        | 3g  | Potassium      | 105mg |
| Dietary Fiber       | 1g     | Polyunsaturated Fat |     | Zinc           |       |
| Lactose             |        | Monounsaturated Fat |     | Phosphorus     |       |
| Sucrose             |        | Cholesterol         | 0mg |                |       |
| Vitamin A(IU)•      |        | Vitamin D           | 0µg | Thiamin        |       |
| Vitamin A(RE)       |        | Vitamin E           |     | Niacin         |       |
| Vitamin C           |        | Folate              |     | Riboflavin     |       |
| Magnesium           |        | Vitamin B-6         |     | Vitamin B-1 2• |       |
| Monosodium          |        | Sulphites           |     | Nitrates       |       |