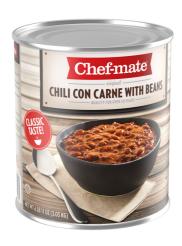

#### **CHEFMATE**

### 003754 - Entree Chili Con Carne W/ Beans #10

Chef-mate Chili with Beans is made with beef and firm beans in a richly spiced tomato puree.