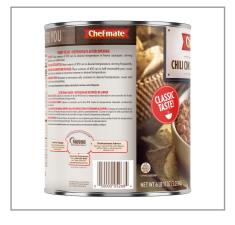

| WATER, BEEF, BEANS, TOMATO   |
|------------------------------|
| PUREE (WATER, TOMATO PASTE), |
| 2% OR LESS OF SPICES,        |
| MODIFIED CORNSTARCH, SALT,   |
| TEXTURED VEGETABLE PROTEIN   |

(SOY FLOUR, CARAMEL COLOR),

COLOR, SOY LECITHIN POWDER,

PAPRIKA, SUGAR, CARAMEL

NATURAL FLAVORS.

Allergens

#### **Contains:**

# Additional Images

INGREDIENTS: WATER, BEEF, BEANS, TOMATO PUREE (WATER, TOMATO PASTE), 2% OR LESS OF SPICES, MODIFIED CORNSTARCH, SALT, TEXTURED VEGETABLE PROTEIN (SOY FLOUR, CARAMEL COLOR), PAPRIKA, SUGAR, CARAMEL COLOR, SOY LECITHIN POWDER, NATURAL FLAVORS. CONTAINS: SOY INGREDIENTS.