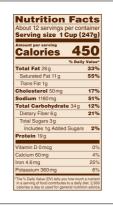

# **Nutrition Facts**

Servings per Container 1cup (247g) Serving size

# Amount per serving

| Calories                | 450         |
|-------------------------|-------------|
| % Da                    | aily Value* |
| Total Fat 26g           | 33%         |
| Saturated Fat 11g       | 55%         |
| Trans Fat 1g            |             |
| Cholesterol 50mg        | 17%         |
| Sodium 1180mg           | 51%         |
| Total Carbohydrate 34g  | 12%         |
| Dietary Fiber 6g        | 21%         |
| Total Sugars 3g         |             |
| Includes 1g Added Sugar | 2%          |
| Protein 19g             | _           |
| Vitamin D 0mcg          | 0%          |
| Calcium 60mg            | 5%          |
| Iron 4.6mg              | 26%         |
| Potassium 360mg         | 8%          |

\* The % Daily Value (DV) tells you how much a nutrient in a serving of food contributes to a daily diet. 2,000 calories a day is used for general nutrition advice.