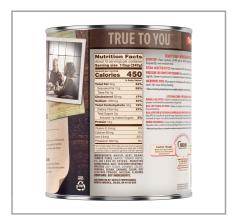

# **Nutrition Facts**

Servings per Container 1cup (247g) Serving size

# Amount per serving

| Calories                | 450         |
|-------------------------|-------------|
| % Da                    | aily Value* |
| Total Fat 26g           | 33%         |
| Saturated Fat 11g       | 55%         |
| Trans Fat 1g            |             |
| Cholesterol 50mg        | 17%         |
| Sodium 1180mg           | 51%         |
| Total Carbohydrate 34g  | 12%         |
| Dietary Fiber 6g        | 21%         |
| Total Sugars 3g         |             |
| Includes 1g Added Sugar | 2%          |
| Protein 19g             | _           |
| Vitamin D 0mcg          | 0%          |
| Calcium 60mg            | 5%          |
| Iron 4.6mg              | 26%         |
| Potassium 360mg         | 8%          |

\* The % Daily Value (DV) tells you how much a nutrient in a serving of food contributes to a daily diet. 2,000 calories a day is used for general nutrition advice.