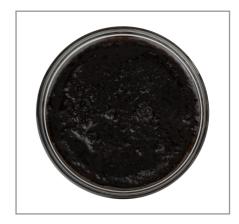

#### Ingredients

Beef, Salt, Flavor (Hydrolyzed Corn, Wheat and Soy Protein), Maltodextrin, Sugar, Beef Broth, Dextrose, Hydrolyzed Soy Onion Powder, Protein, Soybean Oil, Caramel Color, Disodium Inosinate, Disodium Guanylate, Flavoring, Lactic Acid. Contains: Soy, Wheat.

### 004008 - Base Beef Nmsg Ntf

Our robust Beef Base is a meat-first base for imparting savoriness to soups, rubs, and sauces. Using only the highest quality ingredients, Classic Gourmet Culinary Bases give you the perfect foundation for developing exceptional flavor with a delectable, slow-cooked taste. Use this versatile stock with no added MSG to bring scratchmade appeal to your menu items and comforting, homecooked flavor to your customers.