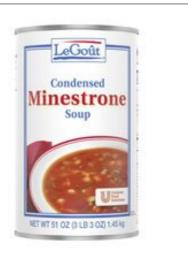

### 004373 - Soup Minestrone Condensed Canned Le

Great tasting. savory soups with exceptional versatility. convenience and cost efficiency. Large cuts of meat. vegetables pasta and select seasonings. Easy to prepare - just add milk or water. Excellent served as finished soups or as ingredients in recipes.