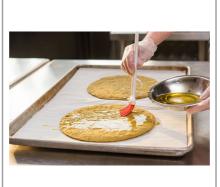

## Serving Suggestions

An ideal base for creative toppings, alongside your favorite dip, as a panini carrier and more

### Prep & Cooking Suggestions

BAKING INSTRUCTIONS: TOP PIZZA WHILE FROZEN AND BAKE IMMEDIATELY. FOR CONVENTIONAL OVEN BAKE AT 425F (218 C) DEGREES WITH THE RACK PLACED IN THE MIDDLE FOR 10-12 MINUTES OR UNTIL THE CRUST IS GOLDEN BROWN. FOR IMPINGER OVEN BAKE AT 450-500F (232-260 C) FOR 3-5 MINUTES. FOR FOOD SAFETY AND QUALITY, PRODUCT MUST BE COOKED TO THE INTERNAL TEMPERATURE OF 165F (74 C) LET IT COOL FOR ONE MINUTE, THEN CUT, SERVE AND ENJOY