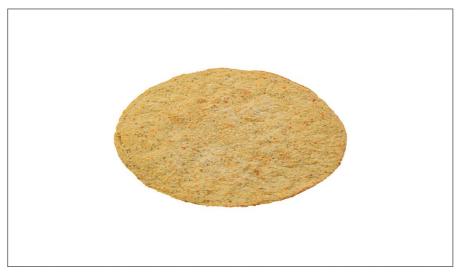

### 004423 - Crust Pizza 10" Zucchini Gluten Fre

\*Gluten-Free \*Plant Based \*Freezer to Oven Handling

## Serving Suggestions

An ideal base for creative toppings, alongside your favorite dip, as a panini carrier and more