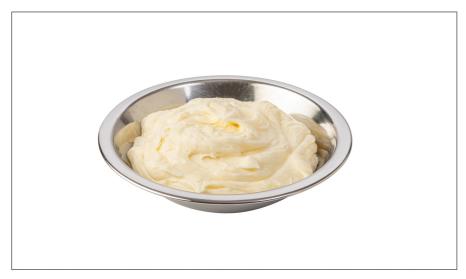

# 004890 - Icing Cream Cheese 16 Lb 10725

Buttercream-style icing can be used for decorating cakes. Smooth cheesy flavor ambient storage. Packaged in 16-lb pail.