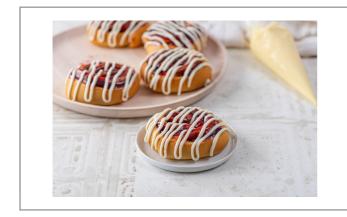

# 004890 - Icing Cream Cheese 16 Lb 10725

Buttercream-style icing can be used for decorating cakes. Smooth cheesy flavor ambient storage. Packaged in 16-lb pail.

# Additional Images