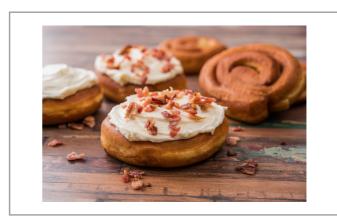

# 004890 - Icing Cream Cheese 16 Lb 10725

Buttercream-style icing can be used for decorating cakes. Smooth cheesy flavor ambient storage. Packaged in 16-lb pail.

# Additional Images