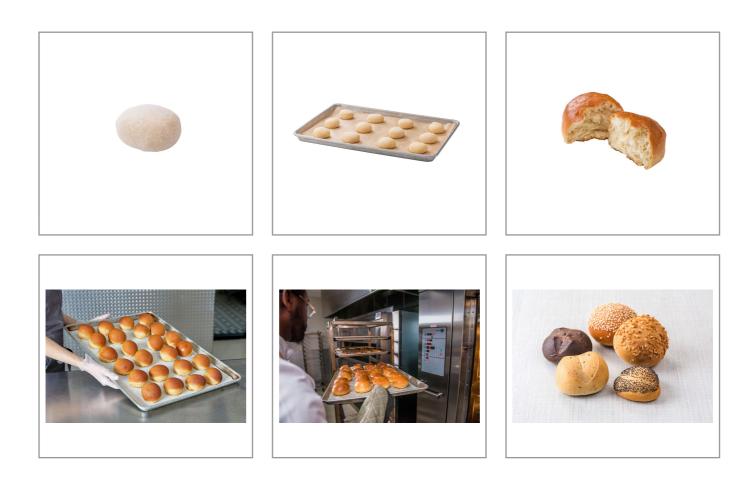

## Prep & Cooking Suggestions

1. Remove Desired Amount Of Frozen Dough Pieces From Case And Place On Paper Lined Sheet Pan, 6 X 4 Or 10 X 6. 2. Place Panned Rolls Into Retarder Or Refrigerate And Thaw Overnight. 3. Remove From Retarder Or Refrigerator, Egg Wash And Allow To Stand At Room Temperature For Approximately 15 Minutes. 4. Place In Proof Box (85% Humidity, 90 F (32 C)) Until Rolls Double In Size. 5. Place Proofed Rolls Into 400 F (205 C) Deck Oven (325 F (160 C) Convection Oven). Bake 15 - 20 Minutes, Or Until Tops And Bottoms Are Golden Brown. 6. Remove From Oven And Cool.