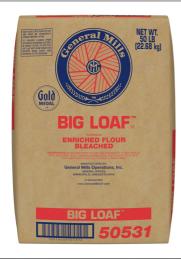

#### 005042 - Flour Big Loaf Bleached 50 Lb 50531

Gold Medal(TM) Big Loaf(TM) is a hard wheat flour. Available in a 50 lb package, with a 12.0% protein level.

#### \* Benefits

A high quality bread flour milled from a selected blend of hard wheat. Provided in an enriched bleached option.

Available in a 50 lb package, which is cost effective for large operations. Milled for very good tolerance and versatility. Contains a 12.0% protein level.