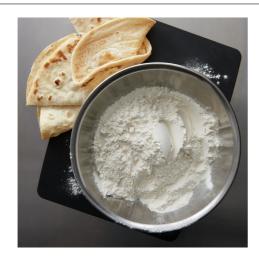

### 005050 - Flour Hotel & Rest All Purpose Blea

Gold Medal(TM) Hotel & Restaurant Bakers All-Purpose Flour is a hard and soft wheat flour. Available in a 25 lb package, with a 10.5% protein level.

### Serving Suggestions

Great for cookies, soft rolls, sweet goods, biscuits, pizza and breading.