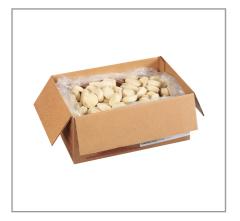

# 005068 - Cookie Butter Sugar 58804

Delicious, butter sugar cookie dough. Individually pre-portioned, frozen and packed in a bulk bag with zero thaw time needed.

# Handling Suggestions

Dough pieces are packed in a plastic bag that is folded and then the bag is placed in a master case. Keep Frozen; Shelf Life After Bake: 1 day; After Bake Storage Type: Ambient;