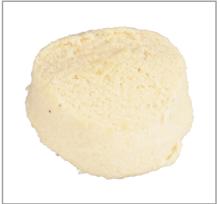

# Handling Suggestions

Dough pieces are packed in a plastic bag that is folded and then the bag is placed in a master case. Keep Frozen; Shelf Life After Bake: 1 day; After Bake Storage Type: Ambient;

# 005068 - Cookie Butter Sugar 58804

Delicious, butter sugar cookie dough. Individually pre-portioned, frozen and packed in a bulk bag with zero thaw time needed.