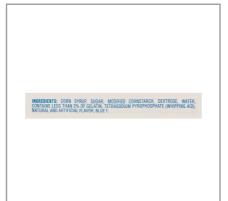

#### Ingredients

A Allergens

CORN SYRUP, SUGAR, MODIFIED CORNSTARCH, DEXTROSE, WATER, CONTAINS LESS THAN 2% OF GELATIN, TETRASODIUM PYROPHOSPHATE (WHIPPING AID), NATURAL AND ARTIFICIAL FLAVOR, BLUE 1.