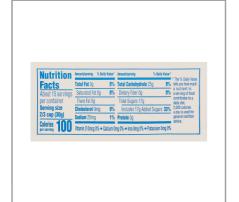

#### **Nutrition Facts** Servings per Container 15 Serving size 2/3cup(30g) Amount per serving **Calories** 100 % Daily Value\* Total Fat 0g Saturated Fat 0g 0% Trans Fat 0g Cholesterol 0mg 0% Sodium 25mg 1% **Total Carbohydrate 25g** 9% Dietary Fiber 0g 0% Total Sugars 17g Includes 17g Added Sugar 34% Protein 0g 0% Vitamin D 0mcg Calcium 0mg 0% 0% Iron 0mg 0% Potassium 0mg

<sup>\*</sup> The % Daily Value (DV) tells you how much a nutrient in a serving of food contributes to a daily diet. 2,000 calories a day is used for general nutrition advice.