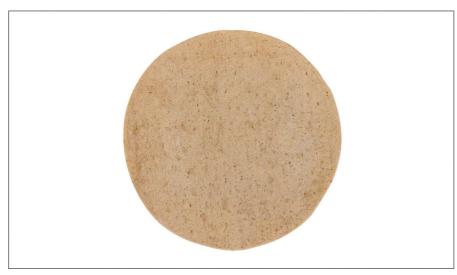

## Ingredients

Smart Flour (Tapioca Flour, Sorghum Flour, Teff Flour, Amaranth Flour), Water, Potato Starth, White Rice Flour, Sorghum Flour, Olive Oil, Sugar, Agave, Flax Seed, Yeast, Salt, Xanthan Gum, Guar Gum, Baking Powder (Sodium Acid Pyrophosphate, Sodium Bicarbonate, Cornstarch, Monocalcium Phosphate), Baking Soda, Cornstarch, Canola Oil.