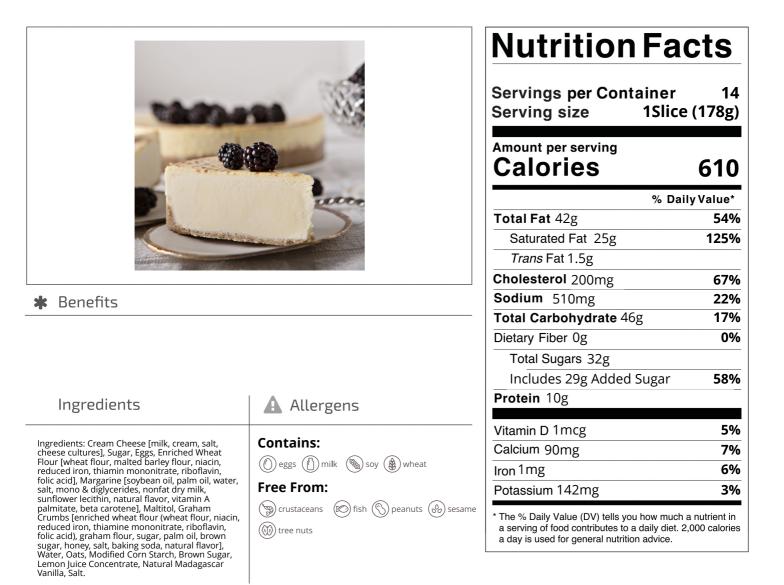

## SWEET STREET DE 005222 - Cheesecake Brulee Big 14 Sli 10" 01

Defrost a single portion or the whole product for an instantly delicious, homemade looking dessert. Product can be also be refrozen.

Nutrition Analysis - By Serving

| Calories             | 610 | Total Fat           | 42g   | Sodium         | 510mg |
|----------------------|-----|---------------------|-------|----------------|-------|
| Protein              | 10  | Trans Fats          | 1.5g  | Calcium        | 90mg  |
| Total Carbohydrates… | 46g | Saturated Fat       | 25g   | Iron           | 1mg   |
| Sugars               | 32g | Added Sugars        | 29g   | Potassium      | 142mg |
| Dietary Fiber        | Og  | Polyunsaturated Fat | Og    | Zinc           | 0     |
| Lactose              |     | Monounsaturated Fat | Og    | Phosphorus     |       |
| Sucrose              |     | Cholesterol         | 200mg |                |       |
| Vitamin A(IU)•       | 0   | Vitamin D           | 1mcg  | Thiamin        |       |
| Vitamin A(RE)        |     | Vitamin E           |       | Niacin         |       |
| Vitamin C            | 0mg | Folate              | 0mg   | Riboflavin     | 0mg   |
| Magnesium            |     | Vitamin B-6         |       | Vitamin B-1 2• |       |
| Monosodium           |     | Sulphites           |       | Nitrates       |       |