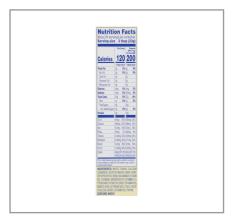

## Nutrition Analysis - By Serving

| Calories            | Calories 110            |              | 0g  | Sodium         | 0mg |
|---------------------|-------------------------|--------------|-----|----------------|-----|
| Protein             | 4                       | Trans Fats   | 0g  | Calcium        |     |
| Total Carbohydrates | al Carbohydrates··· 24g |              | 0g  | Iron           |     |
| Sugars              | 4g                      | Added Sugars |     | Potassium      | 0mg |
| Dietary Fiber       |                         |              | 0g  | Zinc           |     |
| Lactose             |                         |              | 0g  | Phosphorus     |     |
| Sucrose             |                         |              | 0mg |                |     |
| Vitamin A(IU)•      |                         | Vitamin D    |     | Thiamin        |     |
| Vitamin A(RE)       |                         | Vitamin E    |     | Niacin         |     |
| Vitamin C           |                         | Folate       |     | Riboflavin     |     |
| Magnesium           |                         | Vitamin B-6  |     | Vitamin B-1 2• |     |
| Monosodium          |                         | Sulphites    |     | Nitrates       |     |