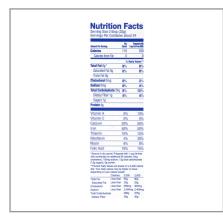

# **Nutrition Facts**

Servings per Container 24 3tbsps (33g) Serving size

Amount per serving **Calories** 

110

|                               | % Daily Value* |
|-------------------------------|----------------|
| Total Fat 0g                  | 0%             |
| Saturated Fat 0g              | 0%             |
| Trans Fat 0g                  |                |
| Cholesterol 0mg               | 0%             |
| Sodium Omg                    | 0%             |
| <b>Total Carbohydrate</b> 24g | 9%             |
| Dietary Fiber 1g              | 4%             |
| Total Sugars 4g               |                |
| Includes Added Sugar          | %              |
| Protein 4g                    | _              |
| Vitamin D                     | %              |
| Vitamin D                     |                |
| Calcium                       | 20%            |
| Iron                          | 50%            |
| Potassium 0mg                 | 0%             |

\* The % Daily Value (DV) tells you how much a nutrient in a serving of food contributes to a daily diet. 2,000 calories a day is used for general nutrition advice.