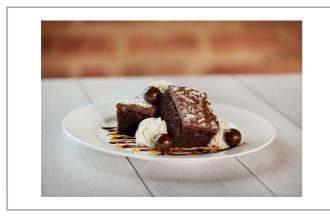

## **ORIGINAL CAKERI** 005376 - Cake Chocolate Tuxedo

Made from scratch dark chocolate cake smothered with bittersweet chocolate buttercream, finished with an elegant decoration of white chocolate flakes and a drizzle of dark chocolate. Our decadent desserts are created using chef  $inspired\ recipes\ that\ incorporate\ real\ and\ simple\ ingredients\ like\ premium\ chocolates,\ real\ whipped\ cream\ and\ real\ fruit.$ Our items are Certified Kosher and contain no artificial colors, no artificial flavors, and no high fructose corn syrup.

# 005376 - Cake Chocolate Tuxedo

Made from scratch dark chocolate cake smothered with bittersweet chocolate buttercream, finished with an elegant decoration of white chocolate flakes and a drizzle of dark chocolate. Our decadent desserts are created using chef inspired recipes that incorporate real and simple ingredients like premium chocolates, real whipped cream and real fruit. Our items are Certified Kosher and contain no artificial colors, no artificial flavors, and no high fructose corn syrup.

# Serving Suggestions

Place a 24 cut square piece on a plate. Add three small scoops of canilla ice cream and garnish with blackberries and mint.