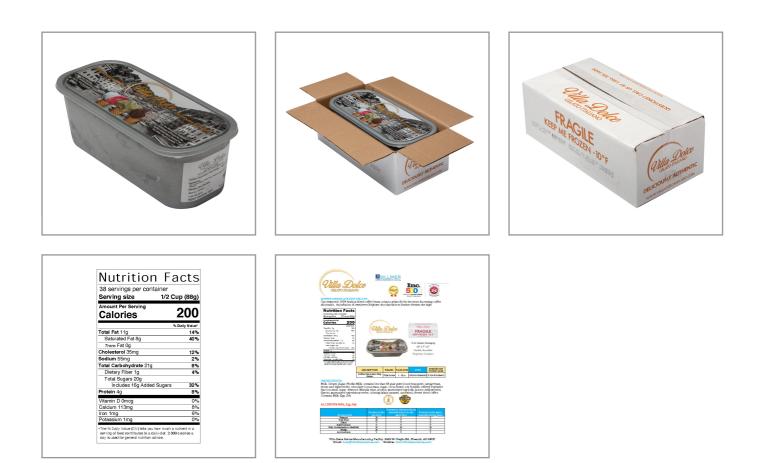

# **Nutrition Facts**

| a series                                                                                                                                                                                                                               | Servings per Container 38<br>Serving size .5cup (88g)                                                                                                                                                                                                                                                                                                                                                                                                                                                                                                                                                                                                                                                                                                                                                                                                                                                                                                                                                                                                                                                                                                                                                                                                                                                                                                                                                                                                                                                                                                                                                                                                                                                                                                                                                                                                                                                                                                                                                                                                                                           |                                                                                                                                                                     |     |  |  |
|----------------------------------------------------------------------------------------------------------------------------------------------------------------------------------------------------------------------------------------|-------------------------------------------------------------------------------------------------------------------------------------------------------------------------------------------------------------------------------------------------------------------------------------------------------------------------------------------------------------------------------------------------------------------------------------------------------------------------------------------------------------------------------------------------------------------------------------------------------------------------------------------------------------------------------------------------------------------------------------------------------------------------------------------------------------------------------------------------------------------------------------------------------------------------------------------------------------------------------------------------------------------------------------------------------------------------------------------------------------------------------------------------------------------------------------------------------------------------------------------------------------------------------------------------------------------------------------------------------------------------------------------------------------------------------------------------------------------------------------------------------------------------------------------------------------------------------------------------------------------------------------------------------------------------------------------------------------------------------------------------------------------------------------------------------------------------------------------------------------------------------------------------------------------------------------------------------------------------------------------------------------------------------------------------------------------------------------------------|---------------------------------------------------------------------------------------------------------------------------------------------------------------------|-----|--|--|
|                                                                                                                                                                                                                                        |                                                                                                                                                                                                                                                                                                                                                                                                                                                                                                                                                                                                                                                                                                                                                                                                                                                                                                                                                                                                                                                                                                                                                                                                                                                                                                                                                                                                                                                                                                                                                                                                                                                                                                                                                                                                                                                                                                                                                                                                                                                                                                 |                                                                                                                                                                     |     |  |  |
| E C                                                                                                                                                                                                                                    | Amount per serving<br>Calories                                                                                                                                                                                                                                                                                                                                                                                                                                                                                                                                                                                                                                                                                                                                                                                                                                                                                                                                                                                                                                                                                                                                                                                                                                                                                                                                                                                                                                                                                                                                                                                                                                                                                                                                                                                                                                                                                                                                                                                                                                                                  | 200                                                                                                                                                                 |     |  |  |
| 37                                                                                                                                                                                                                                     | % Daily Value*                                                                                                                                                                                                                                                                                                                                                                                                                                                                                                                                                                                                                                                                                                                                                                                                                                                                                                                                                                                                                                                                                                                                                                                                                                                                                                                                                                                                                                                                                                                                                                                                                                                                                                                                                                                                                                                                                                                                                                                                                                                                                  |                                                                                                                                                                     |     |  |  |
| 8-1                                                                                                                                                                                                                                    |                                                                                                                                                                                                                                                                                                                                                                                                                                                                                                                                                                                                                                                                                                                                                                                                                                                                                                                                                                                                                                                                                                                                                                                                                                                                                                                                                                                                                                                                                                                                                                                                                                                                                                                                                                                                                                                                                                                                                                                                                                                                                                 | Total Fat 11g                                                                                                                                                       | 14% |  |  |
|                                                                                                                                                                                                                                        |                                                                                                                                                                                                                                                                                                                                                                                                                                                                                                                                                                                                                                                                                                                                                                                                                                                                                                                                                                                                                                                                                                                                                                                                                                                                                                                                                                                                                                                                                                                                                                                                                                                                                                                                                                                                                                                                                                                                                                                                                                                                                                 | Saturated Fat 8g                                                                                                                                                    | 40% |  |  |
|                                                                                                                                                                                                                                        | Trans Fat 0g                                                                                                                                                                                                                                                                                                                                                                                                                                                                                                                                                                                                                                                                                                                                                                                                                                                                                                                                                                                                                                                                                                                                                                                                                                                                                                                                                                                                                                                                                                                                                                                                                                                                                                                                                                                                                                                                                                                                                                                                                                                                                    |                                                                                                                                                                     |     |  |  |
|                                                                                                                                                                                                                                        |                                                                                                                                                                                                                                                                                                                                                                                                                                                                                                                                                                                                                                                                                                                                                                                                                                                                                                                                                                                                                                                                                                                                                                                                                                                                                                                                                                                                                                                                                                                                                                                                                                                                                                                                                                                                                                                                                                                                                                                                                                                                                                 | Cholesterol 35mg                                                                                                                                                    | 12% |  |  |
| <b>★</b> Benefits                                                                                                                                                                                                                      |                                                                                                                                                                                                                                                                                                                                                                                                                                                                                                                                                                                                                                                                                                                                                                                                                                                                                                                                                                                                                                                                                                                                                                                                                                                                                                                                                                                                                                                                                                                                                                                                                                                                                                                                                                                                                                                                                                                                                                                                                                                                                                 | Sodium 55mg                                                                                                                                                         | 2%  |  |  |
| •                                                                                                                                                                                                                                      |                                                                                                                                                                                                                                                                                                                                                                                                                                                                                                                                                                                                                                                                                                                                                                                                                                                                                                                                                                                                                                                                                                                                                                                                                                                                                                                                                                                                                                                                                                                                                                                                                                                                                                                                                                                                                                                                                                                                                                                                                                                                                                 | Total Carbohydrate 21g                                                                                                                                              | 8%  |  |  |
| The Ingredients: We source the best of the best from aro<br>State-of-the-Art Manufacturing: We have invested in the<br>control process from Italy.                                                                                     | Dietary Fiber 1g                                                                                                                                                                                                                                                                                                                                                                                                                                                                                                                                                                                                                                                                                                                                                                                                                                                                                                                                                                                                                                                                                                                                                                                                                                                                                                                                                                                                                                                                                                                                                                                                                                                                                                                                                                                                                                                                                                                                                                                                                                                                                | 4%                                                                                                                                                                  |     |  |  |
| Value Assurance: From Italy.<br>Value Assurance: From the loading docks to the temperature-controlled rooms and throughout the entire<br>production process, we maintain complete control to ensure consistency in every batch.        |                                                                                                                                                                                                                                                                                                                                                                                                                                                                                                                                                                                                                                                                                                                                                                                                                                                                                                                                                                                                                                                                                                                                                                                                                                                                                                                                                                                                                                                                                                                                                                                                                                                                                                                                                                                                                                                                                                                                                                                                                                                                                                 | Total Sugars 20g                                                                                                                                                    |     |  |  |
| Our mission is to elevate dessert and convey a sensory e                                                                                                                                                                               | xperience through clean, natural, artisan recipes.                                                                                                                                                                                                                                                                                                                                                                                                                                                                                                                                                                                                                                                                                                                                                                                                                                                                                                                                                                                                                                                                                                                                                                                                                                                                                                                                                                                                                                                                                                                                                                                                                                                                                                                                                                                                                                                                                                                                                                                                                                              | Includes 16g Added Sugar                                                                                                                                            | 32% |  |  |
| Ingredients                                                                                                                                                                                                                            | 🛕 Allergens                                                                                                                                                                                                                                                                                                                                                                                                                                                                                                                                                                                                                                                                                                                                                                                                                                                                                                                                                                                                                                                                                                                                                                                                                                                                                                                                                                                                                                                                                                                                                                                                                                                                                                                                                                                                                                                                                                                                                                                                                                                                                     | Protein 4g                                                                                                                                                          |     |  |  |
|                                                                                                                                                                                                                                        |                                                                                                                                                                                                                                                                                                                                                                                                                                                                                                                                                                                                                                                                                                                                                                                                                                                                                                                                                                                                                                                                                                                                                                                                                                                                                                                                                                                                                                                                                                                                                                                                                                                                                                                                                                                                                                                                                                                                                                                                                                                                                                 | Vitamin D 0mcg                                                                                                                                                      | 0%  |  |  |
| Milk, Cream, Sugar, Nonfat Milk,<br>contains less than 2% guar gum locust                                                                                                                                                              | Contains:                                                                                                                                                                                                                                                                                                                                                                                                                                                                                                                                                                                                                                                                                                                                                                                                                                                                                                                                                                                                                                                                                                                                                                                                                                                                                                                                                                                                                                                                                                                                                                                                                                                                                                                                                                                                                                                                                                                                                                                                                                                                                       | Calcium 113mg                                                                                                                                                       | 9%  |  |  |
| bean gum, carrageenan, mono and                                                                                                                                                                                                        | 🔘 eggs 🕧 milk 👒 soy                                                                                                                                                                                                                                                                                                                                                                                                                                                                                                                                                                                                                                                                                                                                                                                                                                                                                                                                                                                                                                                                                                                                                                                                                                                                                                                                                                                                                                                                                                                                                                                                                                                                                                                                                                                                                                                                                                                                                                                                                                                                             | Iron 1mg                                                                                                                                                            | 6%  |  |  |
| diglycerides, chocolate (cocoa mass,<br>sugar, cocoa butter, soy lecithin,                                                                                                                                                             | May Contain:                                                                                                                                                                                                                                                                                                                                                                                                                                                                                                                                                                                                                                                                                                                                                                                                                                                                                                                                                                                                                                                                                                                                                                                                                                                                                                                                                                                                                                                                                                                                                                                                                                                                                                                                                                                                                                                                                                                                                                                                                                                                                    | Potassium 1mg                                                                                                                                                       | 0%  |  |  |
| refined vegetable fats (coconut),<br>sugar, dextrose, Marsala wine,<br>alcohol, pasteurized egg yolk, lactose,<br>milk protein, flavors, pasteurized egg<br>white powder, coloring (plain caramel,<br>carotenes), freeze dried coffee. | Image: Spearant stress of the second stre | * The % Daily Value (DV) tells you how much a nutrient in a serving of food contributes to a daily diet. 2,000 calories a day is used for general nutrition advice. |     |  |  |