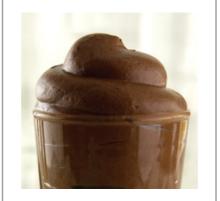

### 006280 - Mousse Chocolate Rtu Pouch

# Serving Suggestions

Sweet Street Desserts are pastry chef quality desserts that defrost beautifully straight from the freezer. Personalize them, creating your own signature dessert, by adding a simple garnish and sauce to WOW your guests.

# 006280 - Mousse Chocolate Rtu Pouch

Defrost a single portion or the whole product for an instantly delicious, homemade looking dessert. Product can be also be refrozen.