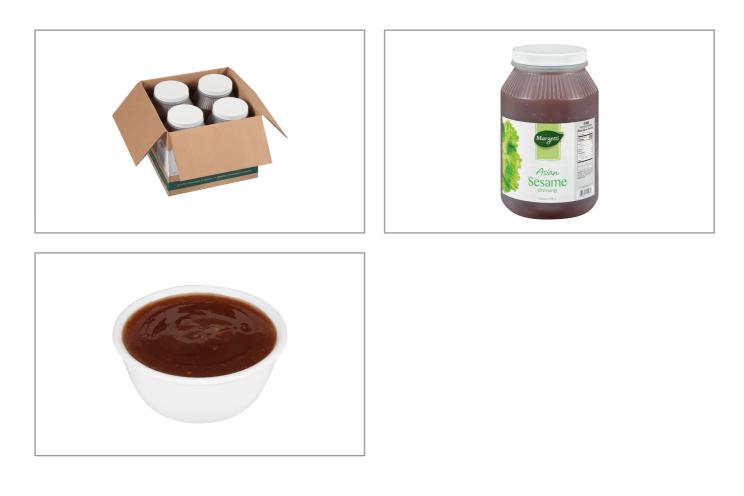

### Serving Suggestions

Create easy menu extensions by tossing with fresh greens, vegetables or pasta. Use as a meat marinade or a flavorful basting sauce for grilled chicken and pork skewers.