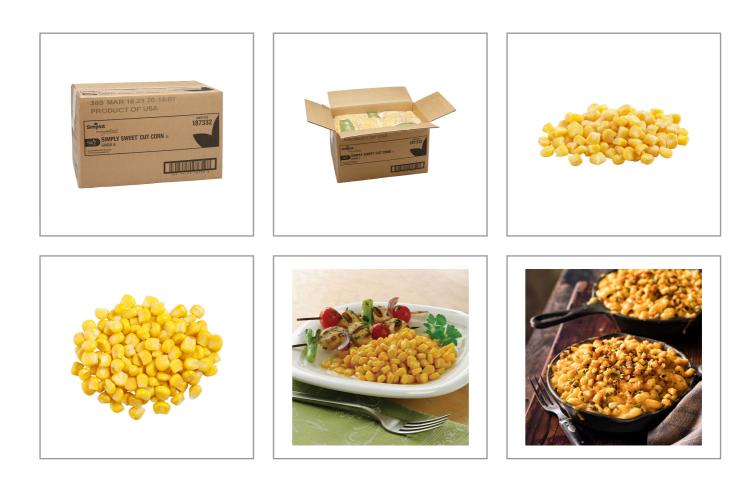

### Serving Suggestions

This versatile ingredient is recipeready for sides, pastas, salads, soups and chowders, salsa, and more.

## Prep & Cooking Suggestions

Food Safety Statement: KEEP FROZEN UNTIL READY TO USEIF THAWED, DO NOT REFREEZE. THAW AND SERVE1. Thaw unopened package no more than six days at =40F. STOVE TOP (optional)1. Bring 5 quarts of water to a boil on HIGH.2. Add one bag of frozen vegetables and cook for 4 minutes, stirring as needed. MICROWAVE (1100 WATTS) (optional)1. Add one bag of frozen vegetables and 2 Tbs. of water to a microwave safe dish.2. Cover and cook on HIGH for 14 minutes, stirring halfway through cook time.