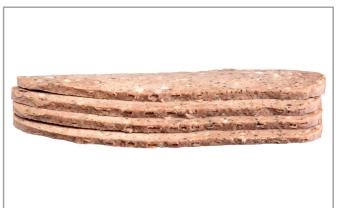

# 006629 - Gyro Premium Beef Strips

Serve authentic gyros sandwiches without using a GyorKone or the vertical broiler. Labor and Storage efficient

# Additional Images