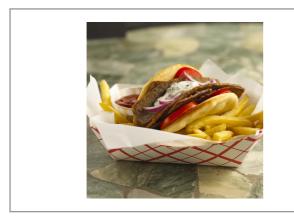

# Serving Suggestions

Serve as part or a gyros sandwich or use strips for meat on a salad or as a pizza topping

# Additional Images