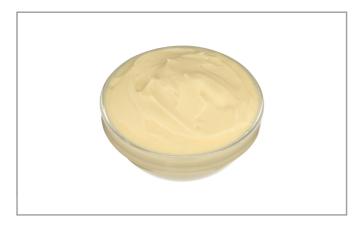

# Serving Suggestions

This mayo is perfect as a base for homemade salad dressings and sauces. By adding pickled relish, chopped onions or cabbage to it, you can create a great tartar sauce for your favorite seafood dishes.