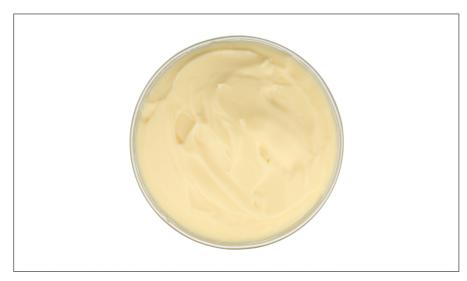

# 006644 - Mayonnaise Extra Heavy Egg Yolk Ntf

This heavy bodied, Extra Heavy Egg Yolk Mayonnaise has a high oil and egg yolk content, for a thick and creamy finish with a rich egg and slightly tart flavor.