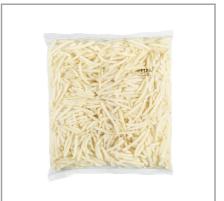

#### 006648 - Potato Fries Shoestring 1/4" 946203

# 006648 - Potato Fries Shoestring 1/4" 946203

The fast food fry taste and texture customers love; Extra Long Fancy length for better plate coverage and more servings per case vs. bargain fries; High quality Idaho, Washington and Oregon potatoes for great flavor; The fastest-cooking, highest yielding straight cut in the Blue Ribbon line