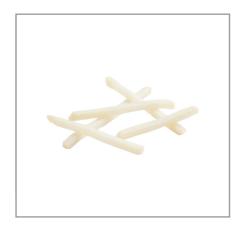

#### 006648 - Potato Fries Shoestring 1/4" 946203

# 006648 - Potato Fries Shoestring 1/4" 946203

The fast food fry taste and texture customers love; Extra Long Fancy length for better plate coverage and more servings per case vs. bargain fries; High quality Idaho, Washington and Oregon potatoes for great flavor; The fastest-cooking, highest yielding straight cut in the Blue Ribbon line