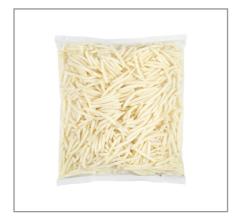

# 006648 - Potato Fries Shoestring 1/4" 946203

The fast food fry taste and texture customers love; Extra Long Fancy length for better plate coverage and more servings per case vs. bargain fries; High quality Idaho, Washington and Oregon potatoes for great flavor; The fastest-cooking, highest yielding straight cut in the Blue Ribbon line

# Serving Suggestions

The shoestring fry complements burgers and hot dogs extremely well. Serve plated or in a basket.