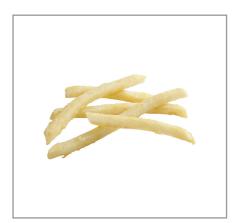

# 006654 - Potato Fries 3/8" Thunder Crunch

# 006654 - Potato Fries 3/8" Thunder Crunch

Skin-off coated fry with extra crunchy batter; Golden color pleases the eye; Enjoy better hold time than conventional fries without paying significantly more