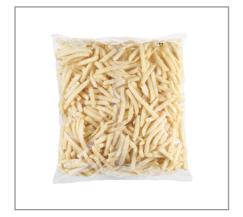

| 0.7mg |
| Sugars              | 0g  | Added Sugars        | 0g   | Potassium      | 260mg |
| Dietary Fiber       | 1g  | Polyunsaturated Fat | 0g   | Zinc           | 0     |
| Lactose             |     | Monounsaturated Fat | 0g   | Phosphorus     |       |
| Sucrose             |     | Cholesterol         | 0mg  |                |       |
| Vitamin A(IU)•      | 0   | Vitamin D           | 0mcg | Thiamin        |       |
| Vitamin A(RE)       |     | Vitamin E           |      | Niacin         |       |
| Vitamin C           | 0mg | Folate              | 0mg  | Riboflavin     | 0mg   |
| Magnesium           |     | Vitamin B-6         |      | Vitamin B-1 2• |       |
| Monosodium          |     | Sulphites           |      | Nitrates       |       |

# Additional Images