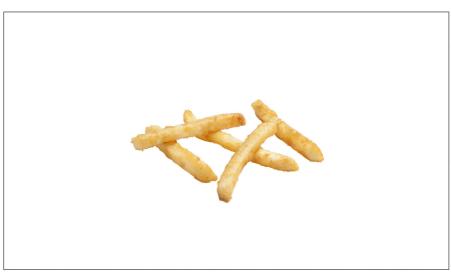

# 006654 - Potato Fries 3/8" Thunder Crunch

Skin-off coated fry with extra crunchy batter; Golden color pleases the eye; Enjoy better hold time than conventional fries without paying significantly more