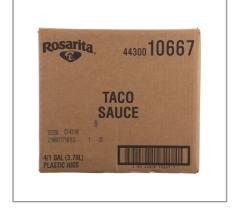

#### 006726 - **Sauce Taco Rosarita 4430010667**

Rosarita has been making premium quality sauces, beans and refried beans for 70 years. Enchilada Sauce provides an authentic, delicious flavor to a variety of Mexican inspired meals.

#### **Product Specifications**

| Brand        |    | Manufacturer                     |      |                |                 |     | Product Category |                 |  |
|--------------|----|----------------------------------|------|----------------|-----------------|-----|------------------|-----------------|--|
| ROSARITA     |    | Spicetec Flavorings & Seasonings |      |                |                 |     | Sauces           |                 |  |
| MFG #        |    | SPC                              | #    | GTIN           |                 |     | Pack             | Pack Desc.      |  |
| 4430010667   |    | 0067                             | 26   | 20044300106677 |                 |     |                  | / / ea          |  |
| Gross Weight | Ne | t Weight                         | Catc | h Weight       | Country of Orig | gin | Kosher           | Child Nutrition |  |
| 9.61lb       |    | 9lb                              |      | No             | USA             |     | Yes              | No              |  |