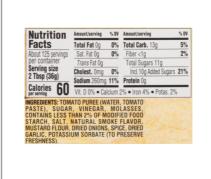

## 006732 - Sauce Barbecue Bullseye 39057

125

**60** 

0%

0%

11%

5%

4%

20%

0%

2%

4%

3%

2tbsp(36g)

% Daily Value\*

**Nutrition Facts** 

Servings per Container

Serving size

Total Fat 0g

Amount per serving **Calories** 

Saturated Fat 0g

**Total Carbohydrate 13g** 

Includes 10g Added Sugar

\* The % Daily Value (DV) tells you how much a nutrient in

a day is used for general nutrition advice.

a serving of food contributes to a daily diet. 2,000 calories

Total Sugars 11g

Trans Fat 0g Cholesterol 0mg

Sodium 260mg

Dietary Fiber 1g

Vitamin D 0mcg

Potassium 140mg

Calcium 30mg

Iron 0.8mg

Protein 0g

BULL'S-EYE is the authentic, ready-to-use sauce made with honest ingredients like real sugar and no high fructose corn syrup. This preferred sauce delivers bold, premium flavor to any dish!

## Nutrition Analysis - By Serving

| Calories            | 60  | Total Fat           | 0g   | Sodium         | 260mg |
|---------------------|-----|---------------------|------|----------------|-------|
| Protein             | 0   | Trans Fats          | 0g   | Calcium        | 30mg  |
| Total Carbohydrates | 13g | Saturated Fat       | 0g   | Iron           | 0.8mg |
| Sugars              | 11g | Added Sugars        | 10g  | Potassium      | 140mg |
| Dietary Fiber       | 1g  | Polyunsaturated Fat |      | Zinc           |       |
| Lactose             |     | Monounsaturated Fat |      | Phosphorus     |       |
| Sucrose             |     | Cholesterol         | 0mg  |                |       |
| Vitamin A(IU)•      |     | Vitamin D           | 0mcg | Thiamin        |       |
| Vitamin A(RE)       |     | Vitamin E           |      | Niacin         |       |
| Vitamin C           |     | Folate              |      | Riboflavin     |       |
| Magnesium           |     | Vitamin B-6         |      | Vitamin B-1 2• |       |
| Monosodium          |     | Sulphites           | _    | Nitrates       |       |