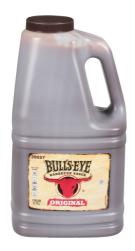

### \* Benefits

1 gallon Jug of Original BBQ Sauce (Pack of 4)
Back-of-House Format; Limits Waste
Easy pour handle
This sauce is perfect for marinating or garnishing and will go nicely with any barbecued meat, making it a favorite for
barbecue lovers everywhere.
For an original barbecue sauce to use in cooking or garnishing, pick up a bottle of BULL'S-EYE Original Barbecue Sauce.