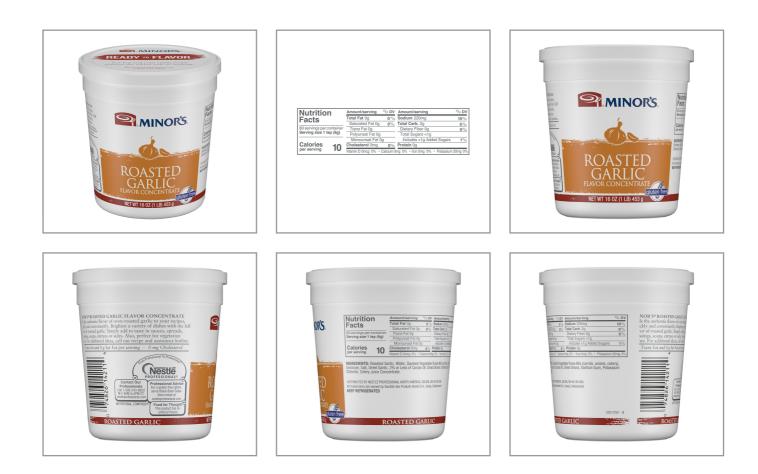

#### NESTLE 006766 - Sauce Roasted Garlic Concentrate 17

|                                                                                                                                           | Nutrition FactsServings per Container80Serving size1tsp(6g)         |                                                                                                                                                |           |
|-------------------------------------------------------------------------------------------------------------------------------------------|---------------------------------------------------------------------|------------------------------------------------------------------------------------------------------------------------------------------------|-----------|
|                                                                                                                                           | INOR'S                                                              | Amount per serving<br>Calories                                                                                                                 | 10        |
| DOA                                                                                                                                       | CTID                                                                | % Dai                                                                                                                                          | ly Value* |
| GAL GAL                                                                                                                                   | STED P                                                              | Total Fat Og                                                                                                                                   | 0%        |
| FLAVOR CC                                                                                                                                 | NCENTRATE Ca                                                        | Saturated Fat 0g                                                                                                                               | 0%        |
| MET WT 16 C                                                                                                                               | Z (1 LB) 453 9                                                      | Trans Fat 0g                                                                                                                                   |           |
|                                                                                                                                           |                                                                     | Cholesterol Omg                                                                                                                                | 0%        |
| <b>★</b> Benefits                                                                                                                         |                                                                     | Sodium 220mg                                                                                                                                   | 10%       |
|                                                                                                                                           | to with particulates to add outstanding garlis flavor to even thing | Total Carbohydrate 2g                                                                                                                          | 1%        |
| Flavorful premium ingredients concentrated in refrigerated pastes<br>Adds authentic garlic flavor to mashed potatoes, pizza sauces, salad |                                                                     | Dietary Fiber 0g                                                                                                                               | 0%        |
| Ready to use - just scoop and add to recipe<br>Perfect for vegetarian dishes. Gluten free. No artificial flavors. 0g Tra<br>serving.      | ns Fat and 0 g Saturated Fat per serving. 0 mg of Cholesterol per   | Total Sugars 1g                                                                                                                                |           |
| Reduces waste and improves operational efficiency                                                                                         |                                                                     | Includes 1g Added Sugar                                                                                                                        | 2%        |
| Ingredients                                                                                                                               | Allergens                                                           | Protein Og                                                                                                                                     |           |
|                                                                                                                                           |                                                                     | Vitamin D 0mcg                                                                                                                                 | 0%        |
| ROASTED GARLIC, WATER,                                                                                                                    | Free From:                                                          | Calcium 0mg                                                                                                                                    | 0%        |
| SAUTEED VEGETABLE PUREE MIX<br>(CARROTS, ONIONS, CELERY),                                                                                 | 🛞 crustaceans 🔘 eggs 🔊 fish 🚯 milk                                  | Iron Omg                                                                                                                                       | 0%        |
| DEXTROSE, SALT, DRIED GARLIC,                                                                                                             | 🕥 peanuts 🛞 soy 💮 tree nuts 🋞 wheat                                 | Potassium 20mg                                                                                                                                 | 0%        |
| 2% OR LESS OF CANOLA OIL,<br>DRIED ONIONS, XANTHAN GUM,<br>POTASSIUM CHLORIDE, CELERY<br>JUICE CONCENTRATE.                               |                                                                     | * The % Daily Value (DV) tells you how much<br>a serving of food contributes to a daily diet. 2<br>a day is used for general nutrition advice. |           |

### Nutrition Analysis - By Serving

|                      |    | _                   |      |                |       |
|----------------------|----|---------------------|------|----------------|-------|
| Calories             | 10 | Total Fat           | Og   | Sodium         | 220mg |
| Protein              | 0  | Trans Fats          | Og   | Calcium        | 0mg   |
| Total Carbohydrates… | 2g | Saturated Fat       | Og   | Iron           | 0mg   |
| Sugars               | 1g | Added Sugars        | 1g   | Potassium      | 20mg  |
| Dietary Fiber        | Og | Polyunsaturated Fat | Og   | Zinc           |       |
| Lactose              |    | Monounsaturated Fat | Og   | Phosphorus     |       |
| Sucrose              |    | Cholesterol         | 0mg  |                |       |
| Vitamin A(IU)•       |    | Vitamin D           | 0mcg | Thiamin        |       |
| Vitamin A(RE)        |    | Vitamin E           |      | Niacin         |       |
| Vitamin C            |    | Folate              |      | Riboflavin     |       |
| Magnesium            |    | Vitamin B-6         |      | Vitamin B-1 2• |       |
| Monosodium           |    | Sulphites           |      | Nitrates       |       |